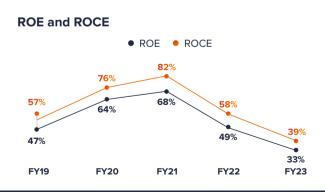

ctor





### **SYSTANGO IN NUMBERS**



# **Financial Highlights**

2022-2023



### Financial Highlights (Consolidated) FINANCIAL PERFORMANCE FOR THE YEAR 2022-23

| ₹ in Crs                                      | 2021-22 | 2022-23         |
|-----------------------------------------------|---------|-----------------|
| Total Revenue (Excluding Other income) in INR | 32      | <b>52</b> +60%  |
| EBITDA In INR                                 | 8       | <b>17</b> +96%  |
| PAT in INR                                    | 6       | <b>14</b> +105% |
| Cash flow from operations                     | 3.3     | 3.6+7%          |

Revenue **grew by 60%** year on year

Our focus is on increasing the revenue with improving margins in the near term



# Historical Performance (Standalone)













### **Consolidated Financials**

2022-2023



### **CONSOLIDATED STATEMENT OF ASSETS AND LIABILITIES**

#### A. EQUITY AND LIABILITIES

As at As at **Particulars** 31st March, 2023 31st March, 2022 SHAREHOLDERS' FUNDS Share Capital 1,466.88 (A) 270.00 (B) **Reserves and Surplus** 4,697.60 1,472.86 (C) Non Controlling Interest 10.71 6.164.48 1,753.57 NON-CURRENT LIABILITES (A) Long-Term Borrowings 61.66 21.50 Ш CURRENT LIABILITES (A) **Trade Payables** -Total outstanding dues of micro enterprises & small enterprises: and -Total outstanding dues of micro enterprises & small 24.25 29.66 enterprises; and 53.54 208.96 Other Current Liabilities (B) (C) 637.52 224.96 Short-Term Provisions 715.31 463.59 2,238.66 510 TOTAL RUPEES (I + II+ III) 6,941.46



(Rs. in Lakhs)

**B. ASSETS** 

|