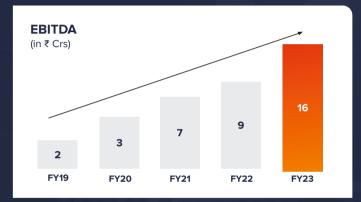

### Financial Highlights (Consolidated) FINANCIAL PERFORMANCE FOR THE YEAR 2022-23

| ₹ in Crs                                      | 2021-22 | 2022-23         |
|-----------------------------------------------|---------|-----------------|
| Total Revenue (Excluding Other income) in INR | 32      | <b>52</b> +60%  |
| EBITDA In INR                                 | 8       | <b>17</b> +96%  |
| PAT in INR                                    | 6       | <b>14</b> +105% |
| Cash flow from operations                     | 3.3     | 3.6+7%          |