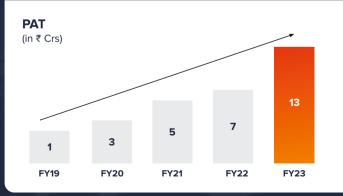

### Financial Highlights (Consolidated) FINANCIAL PERFORMANCE FOR THE YEAR 2022-23

| ₹ in Crs                                      | 2021-22 | 2022-23         |
|-----------------------------------------------|---------|-----------------|
| Total Revenue (Excluding Other income) in INR | 32      | <b>52</b> +60%  |
| EBITDA In INR                                 | 8       | <b>17</b> +96%  |
| PAT in INR                                    | 6       | <b>14</b> +105% |
| Cash flow from operations                     | 3.3     | 3.6+7%          |