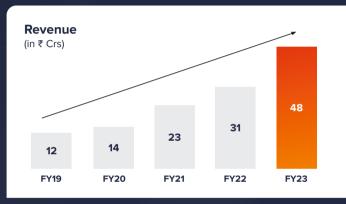

### Financial Highlights (Consolidated) FINANCIAL PERFORMANCE FOR THE YEAR 2022-23

| ₹ in Crs                                      | 2021-22 | 2022-23         |
|-----------------------------------------------|---------|-----------------|
| Total Revenue (Excluding Other income) in INR | 32      | <b>52</b> +60%  |
| EBITDA In INR                                 | 8       | <b>17</b> +96%  |
| PAT in INR                                    | 6       | <b>14</b> +105% |
| Cash flow from operations                     | 3.3     | 3.6+7%          |

Revenue **grew by 60%** year on year

Our focus is on increasing the revenue with improving margins in the near term

# Historical Performance (Standalone)