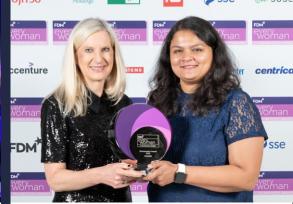

#### FDM everywoman in Technology Award

The FDM everywoman in Tech Awards shines a spotlight on the UK's tech industry's most exceptional female talent across all stages of their career journey. The forum brings together a community of over 500 women working in Tech.