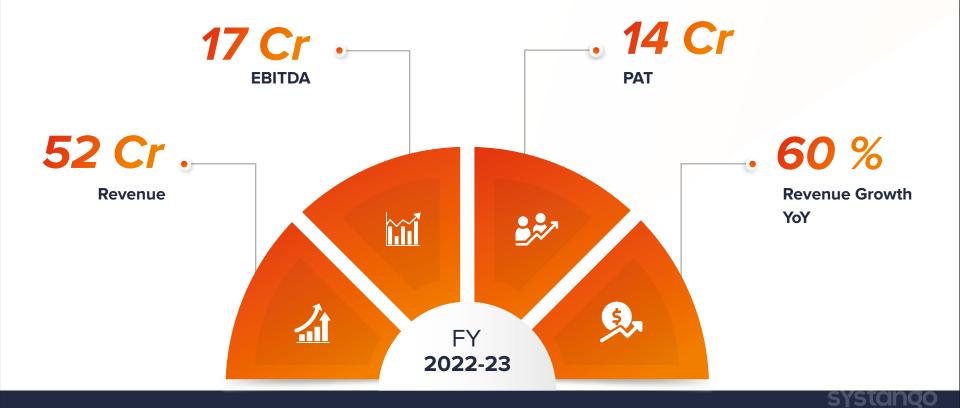

### Financial Highlights (Consolidated) FINANCIAL PERFORMANCE FOR THE YEAR 2022-23

| ₹ in Crs                                      | 2021-22 | 2022-23         |
|-----------------------------------------------|---------|-----------------|
| Total Revenue (Excluding Other income) in INR | 32      | <b>52</b> +60%  |
| EBITDA In INR                                 | 8       | <b>17</b> +96%  |
| PAT in INR                                    | 6       | <b>14</b> +105% |
| Cash flow from operations                     | 3.3     | 3.6+7%          |

Revenue **grew by 60%** year on year

Our focus is on increasing the revenue with improving margins in the near term