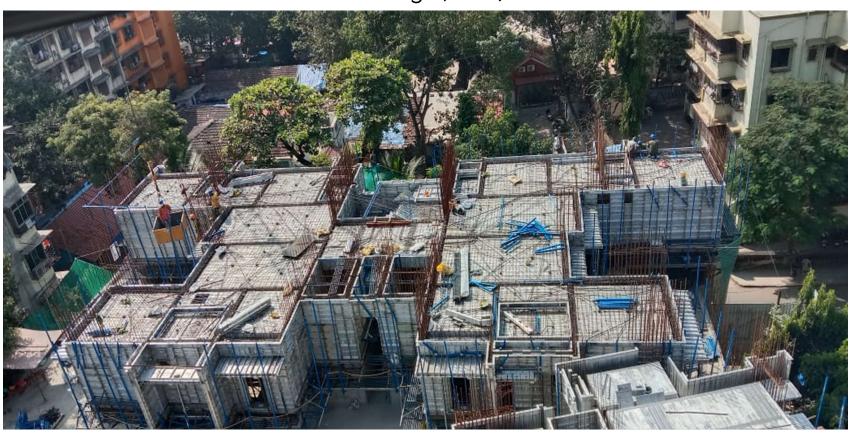

# **SUMIT WOODS LIMITED**

Quarter 2 review (FY 2022-23)



## **INDEX**

| Overview                | 1  |
|-------------------------|----|
| Ongoing projects        | 3  |
| Upcoming Projects       | 10 |
| Standalone Financials   | 13 |
| Consolidated Financials | 15 |
| Sales                   | 17 |



## **Overview**

## **Sumit Woods Limited**

- Constant 100% delivery rate.
- Successfully completed 60+ projects.
- Employment of cost and time effective construction methods.
- 9+ Lac sq ft area under construction





# **Ongoing Projects**

## Sumit Gurukrishna

Shore Pile work in progress

Vile Parle (East)







# Sumit Atulyam

5<sup>th</sup> slab in progress

Matunga (West)





## Sumit One

11<sup>th</sup> slab completed Borivali (West)









## Sumit Plumeria

All Slab completed, Finishing work in progress
Ponda, Goa





TIMUZ

#### Sumit Bells Plot A

Row House no. 5 & 6 -Nearing Completion.

Row House no. 7, 8 & 9- Foundation work in progress.

Nuvem , Goa

# Sun Sumit Deepshal

Foundation work in progress (Borivali West)







# Sun Sumit Jeevan Mangal

Plinth Completed (Borivali West)









# **Upcoming Projects**

#### Dattani Trade Centre

COMMERCIAL HUB AT PRIME LOCATION CHANDAWARKAR ROAD, BORIVALI WEST





Vidyavihar UPCOMING RESIDENTIAL PROJECT







# **Upcoming Projects**

| Project Name | Location  | Status                     | Approx. B.U.A (in SQ FT) |  |
|--------------|-----------|----------------------------|-----------------------