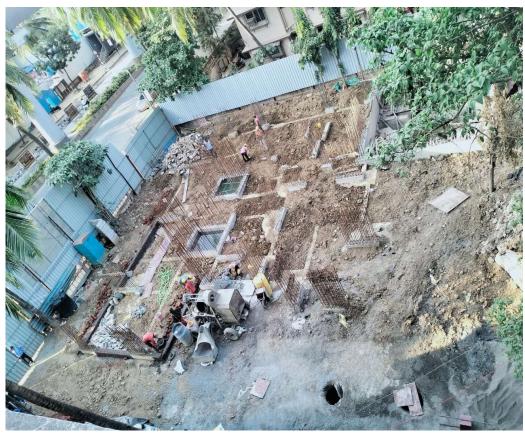

Sumit Woods Limited**

- Constant 100% delivery rate.
- Successfully completed 60+ projects.
- Employment of cost and time effective construction methods.
- 9+ Lac sq ft area under construction





# **Ongoing Projects**

## Sumit Gurukrishna

Shore Pile work in progress

Vile Parle (East)







# Sumit Atulyam

5<sup>th</sup> slab in progress

Matunga (West)





## Sumit One

11<sup>th</sup> slab completed Borivali (West)









## Sumit Plumeria

All Slab completed, Finishing work in progress
Ponda, Goa





TIMUZ

#### Sumit Bells Plot A

Row House no. 5 & 6 -Nearing Completion.

Row House no. 7, 8 & 9- Foundation work in progress.

Nuvem , Goa

# Sun Sumit Deepshal

Foundation work in progress (Borivali West)







# Sun Sumit Jeevan Mangal

Plinth Completed (Borivali West)









# **Upcoming Projects**

#### Dattani Trade Centre

COMMERCIAL HUB AT PRIME LOCATION CHANDAWARKAR ROAD, BORIVALI WEST





Vidyavihar UPCOMING RESIDENTIAL PROJECT







# **Upcoming Projects**

| Project Name | Location  | Status                     | Approx. B.U.A (in SQ FT) |  |
|--------------|-----------|----------------------------|--------------------------|--|
| Jairaj Nagar | Borivali  | Development agreement done | 2,30,000                 |  |
| Miranda      | Santacruz | I.O.D Received             | 10,400                   |  |
| Vidyavihar   | Dadar     | LOI Received               | 67,000                   |  |
| Brothers     | Mahim     | Agreement for sale done    | 1,70,000                 |  |
| Dattani      | Borivali  | Appointed                  | 2,00,000