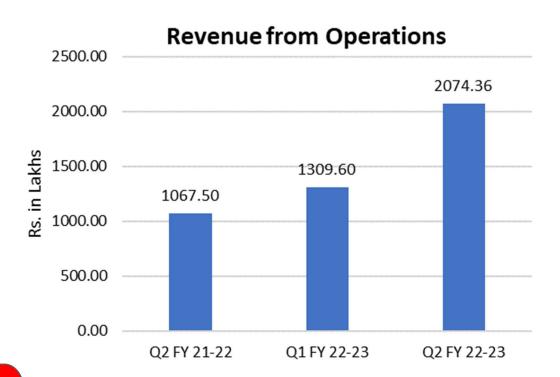

#### **Consolidated Financials**

Our consolidated revenue from operation came in at Rs. 2074.36 Lakhs for Q2 of FY 2022-23, Growing 94.32% percentage YoY, and 58.40% QoQ.