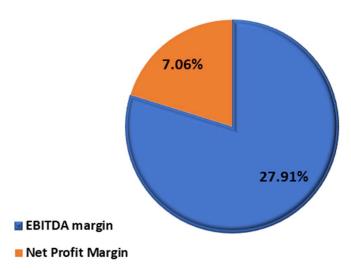

## Consolidated Results for the Half Year ended September 30, 2022

Our EBITDA margin came at 27.91%, and Net Profit Margin at 7.06% on consolidated basis for half year ended Sept 30, 2022.