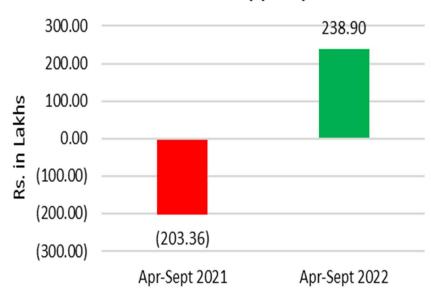

#### Consolidated Profit/(Loss) After Tax

#### **Consolidated Earning Per Share**

Booking Profits as compared to last half year ended

**Increased Profitability** 