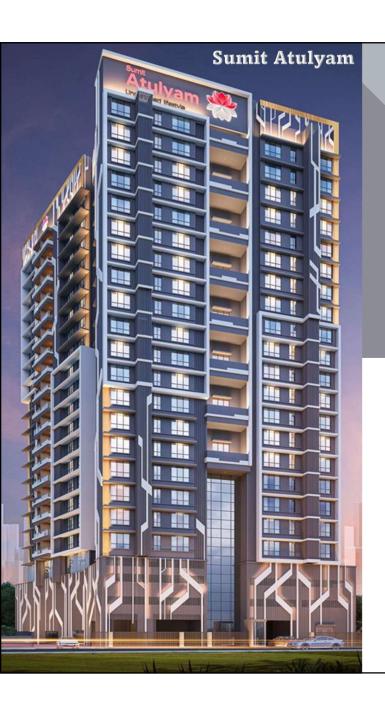

# **SUMIT WOODS LIMITED**

Quarter 2 review (FY 2022-23)



## **INDEX**

| Overview                | 1  |
|-------------------------|----|
| Ongoing projects        | 3  |
| Upcoming Projects       | 10 |
| Standalone Financials   | 13 |
| Consolidated Financials | 15 |
| Sales                   | 17 |



## **Overview**

## **Sumit Woods Limited**

- Constant 100% delivery rate.
- Successfully completed 60+ projects.
- Employment of cost and time effective construction methods.
- 9+ Lac sq ft area under construction





# **Ongoing Projects**

## Sumit Gurukrishna

Shore Pile work in progress

Vile Parle (East)







# Sumit Atulyam

5<sup>th</sup> slab in progress

Matunga (West)





## Sumit One

11<sup>th</sup> slab completed Borivali (West)









## Sumit Plumeria

All Slab