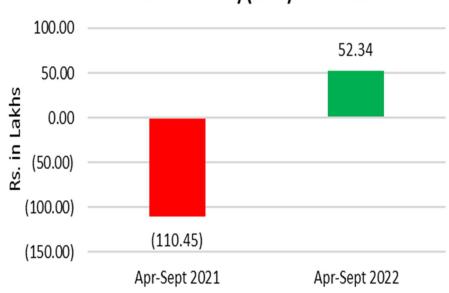

#### Standalone Profit/(Loss) After Tax

# Standalone Earning Per Share

Booking Profits as compared to Previous half year ended

Increased Profitability