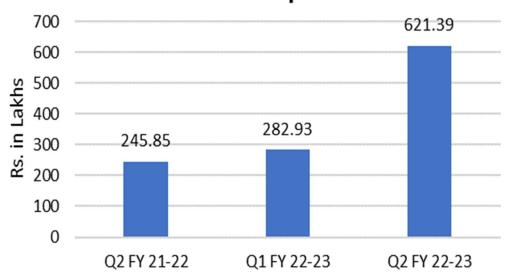

## **Standalone Financials**

Our standalone revenue from operation came in at Rs. 621.39 Lakhs for Q2 of FY 2022-23, Growing 152.75% percentage YoY, and 119.63% QoQ.