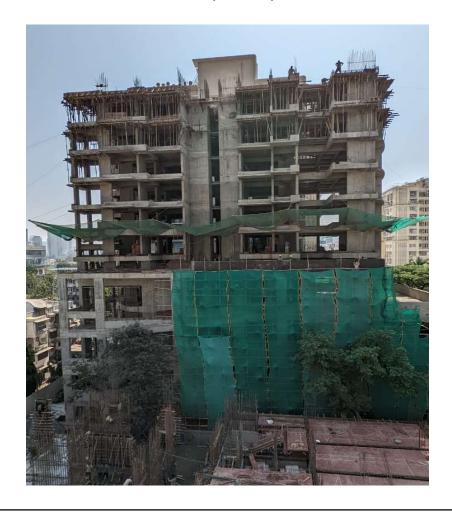

# **SUMIT WOODS LIMITED**

Quarter 2 review (FY 2022-23)



## **INDEX**

| Overview                | 1  |
|-------------------------|----|
| Ongoing projects        | 3  |
| Upcoming Projects       | 10 |
| Standalone Financials   | 13 |
| Consolidated Financials | 15 |
| Sales                   | 17 |



## **Overview**

## **Sumit Woods Limited**

- Constant 100% delivery rate.
- Successfully completed 60+ projects.
- Employment of cost and time effective construction methods.
- 9+ Lac sq ft area under construction





# **Ongoing Projects**

## Sumit Gurukrishna

Shore Pile work in progress

Vile Parle (East)







# Sumit Atulyam

5<sup>th</sup> slab in progress

Matunga (West)





## Sumit One

11<sup>th</sup> slab completed Borivali (West)









## Sumit Plumeria

All Slab completed, Finishing work in progress
Ponda, Goa





TIMUZ

#### Sumit Bells Plot A

Row House no. 5 & 6 -Nearing Completion.

Row House no. 7, 8 & 9- Foundation work in progress.

Nuvem , Goa

# Sun Sumit Deepshal

Foundation work in progress (Borivali West)







# Sun Sumit Jeevan Mangal

Plinth Completed (Borivali West)









# **Upcoming Projects**

#### Dattani Trade Centre

COMMERCIAL HUB AT PRIME LOCATION CHANDAWARKAR ROAD, BORIVALI WEST





Vidyavihar UPCOMING RESIDENTIAL PROJECT







# **Upcoming Projects**

| Project Name | Location  | Status                     | Approx. B.U.A (in SQ FT) |  |
|--------------|-----------|----------------------------|--------------------------|--|
| Jairaj Nagar | Borivali  | Development agreement done