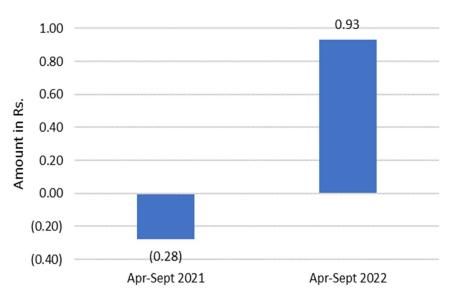

# Standalone Earning Per Share

Booking Profits as compared to Previous half year ended

Increased Profitability