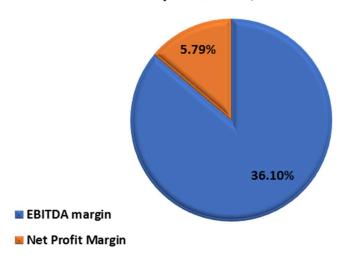

#### Standalone Results for the Half Year ended September 30, 2022

Our EBITDA margin came at 36.10%, and Net Profit Margin at 5.79% on standalone basis for half year ended Sept 30, 2022.