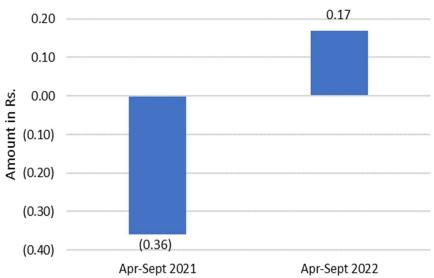

# Standalone Earning Per Share

Booking Profits as compared to Previous half year ended

Increased Profitability