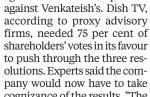

### Dish TV EGM

Thursday dismissed World Crest Advisors LLP's appeal against YES Bank's voting rights. It was the second time in a week that this plea had been turned down. According to voting results

announced on Friday evening, 78.9 per cent of the shareholders voted against Goel's reappointment, 26.10 per cent against Dua's and 73.25 per cent against Venkateish's, Dish TV. according to proxy advisory firms, needed 75 per cent of shareholders' votes in its favour to push through the three resolutions. Experts said the com-

cognizance of the results. "The board will have to propose an shareholder.

which would include autonon-editable tax payment table, officials said.

the menace of fake billing, whereby sellers would show higher sales in GSTR-1 to

hold 5.93 per cent.

cial resolutions passed was

extended Rs 5,270 crore worth

of loans to 10 Essel group

entities between 2015 and 2018

against shares pledged by the

TV, in which it was the largest

YES Bank claims that it

the GNCAP to India, said while

this was a welcome move by the

MD, who will be acceptable to Toyota... all shareholders," Shriram

"This and various other new models that one shall see in the coming months from the collaboration will give buyers a range of competitively priced hybrid models to choose from and this could be a potential game-changer," said Puneet Gupta, director, S&P Global Mobility and Automotive Sales This is the second time in Forecasting. With intensifying six months that Dish TV sharecompetition and the policymaker's green technology holders have rejected the companv's resolutions. Voting push, it's likely to give the Japanese duo an edge over results after the company's rivals. he stated.

Toyota and Suzuki first shown that 77.6 per cent of the came together in 2017 to shareholders voted against the develop affordable hybrid, ICE adoption of annual accounts, (internal combustion engine and 78.9 per cent against the remodels), and electric vehicles appointment of Ashok Kurien for India. Subsequently, Toyota agreed to supply its hybrid to the company's board. And, 53.4 per cent of the sharetechnology to Suzuki. The two holders had voted against paylater agreed to sell each other's ing remuneration to cost audiproducts in India and overseas tors for the 2021-22 financial markets. In 2020, they deepyear. "There is a dispute ened their ties by buying small between YES Bank and Dish TV stakes in each other. promoters, so getting the spe-

clearly

promoters.

Owing to repayments issues, it subsequently took ownership of these shares. These entities included Dish

The Bombay HC had on

Association of India said all its annual general meeting (AGM) on December 30, 2021, had

Research Services, a proxy advisory firm, said. According to the shareholding pattern for the quarter ended March 31, YES Bank banks over fintechs. The BNPL owns a 24.78 per cent stake in Dish TV, while the promoters