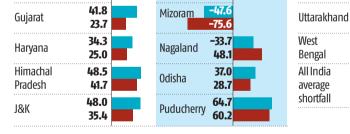

and follow strict KYC, due dili-

**PUDUCHERRY, PUNJAB HAVE THE** 

GST revenue by the Centre. However, states like Puducherry,

GST REVENUE SHORTFALL OF STATES

States/UT

Jharkhand

Karnataka

Kerala

Madhya

Pradesh

Manipur

Meghalaya

Maharashtra 36.0

in %

37.2

41.8

41.9

35.0

38.3

32.3

33.0

States

Punjab

Rajasthan

Sikkim

Tamil

Nadu

Telangana

Tripura

Uttar

Pradesh

in %

57.7

48.8

36.0

24.2

9.2

34.8

25.2

24.7

13.8

32.2

25.8

32.3

23.1

43.4

33.9

27.0

37.9

27.2

Source: GST Council

-20.5

Punjab, Nagaland, and Uttarakhand have the highest

revenue shortfall, which is met by GST compensation

cess that is coming to an end on June 30. The good

news is the revenue shortfall of all the states

have narrowed from FY21 level to FY22 level. At

the national level, the GST revenue shortfall

has narrowed to 27.2 per cent in FY22 from

37.9 per cent in FY21. ASIT RANJAN MISHRA

in %

28.8

20.1

-72.9

-101.9

26.7

19.0

34.7

30.1

44.9

40.7

51.2

36.7

54.5

FY21 FY22

States/UTs

Andhra

Pradesh

Arunachal

Pradesh

Assam

Bihar

Delhi

Goa

Chhattisgarh

FROM PAGE 1

India,

Mission

NITI CEO...

Digital

vestment,

National

Battery Storage.

Hiring...

line, he said.

HIGHEST GST REVENUE SHORTFALL

to-one correspondence to

The implementation of Goods and Services Tax (GST) has been a boon for most northeastern states. such as Arunachal Pradesh, Mizoram, Manipur, and Sikkim, with GST revenue collections higher than the guaranteed annual 14 per cent increase in states