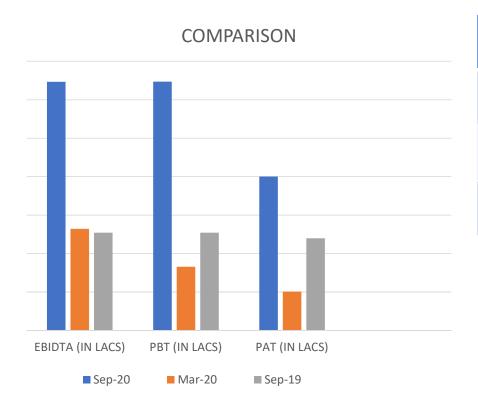

### Consolidated Financials Performance:

### HALF YEARLY FINANCIALS COMPARISON

| Details             | SEP 20<br>(half Year) | MAR 20<br>(H2 2019-20) | SEP 19<br>(half year) |
|---------------------|-----------------------|------------------------|-----------------------|
| EBIDTA (IN<br>LACS) | 129.29                | 52.8                   | 50.81                 |
| PBT (IN<br>LACS)    | 129.37                | 42.87                  | 50.86                 |
| PAT (IN<br>LACS)    | 80.02                 | 20.25                  | 47.95                 |