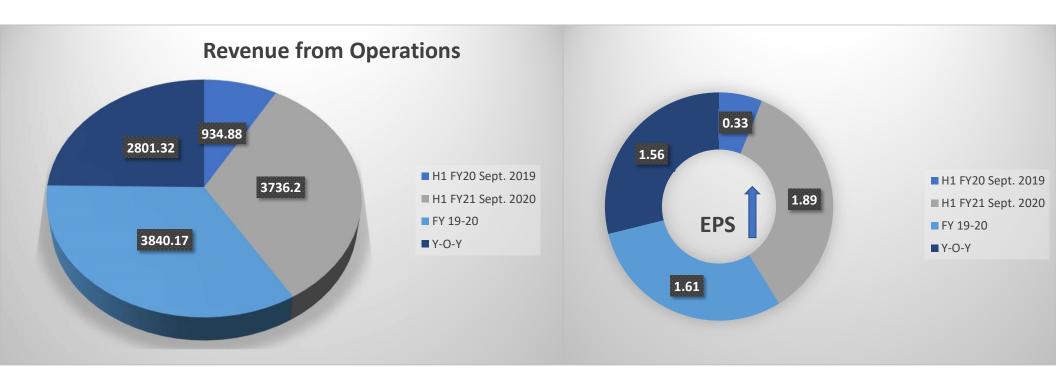

### Consolidated Financials Performance:

### HALF YEARLY FINANCIALS COMPARISON

| Details             | SEP 20<br>(half Year) | MAR 20<br>(H2 2019-20) | SEP 19<br>(half year) |
|---------------------|-----------------------|------------------------|-----------------------|
| EBIDTA (IN<br>LACS) | 129.29                | 52.8                   | 50.81                 |
| PBT (IN<br>LACS)    | 129.37                | 42.87                  | 50.86                 |
| PAT (IN<br>LACS)    | 80.02                 | 20.25                  | 47.95                 |