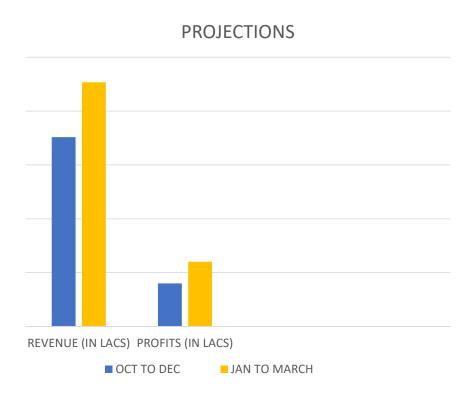

### PROJECTED CONSOLIDATED REVENUE AND PROFITS

| DETAILS         | OCT TO DEC 20 | JAN to MAR 21 |
|-----------------|---------------|---------------|
| REVENUE IN LACS | 175.8         | 226.7         |
| PROFIT IN LACS  | 40            | 60            |