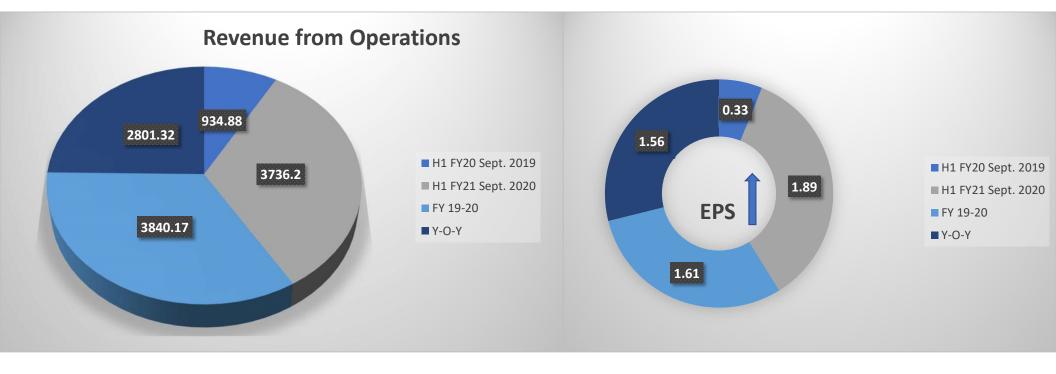

### Consolidated Financials Performance:

# "

I am happy to report that we have closed first half of the year with a good progress made in terms of increasing revenues and gained profitability despite of the challenging times of COVID-19 crisis. All because of our aggressive and visionary approach and We continue to endeavor for high quality business with the vast opportunities on offer. Our entire team of 700+ employees have continued to work from home. This time we have overcome our losses in standalone to quite appreciable extent as per the planning and proper execution. Further we aim to enhance and improve our EBIDTA and PAT margins on consolidated basis. Going ahead we are expecting a good business from the existing clientele added in the first half in domestic as well as Global region so as to achieve the desired growth.