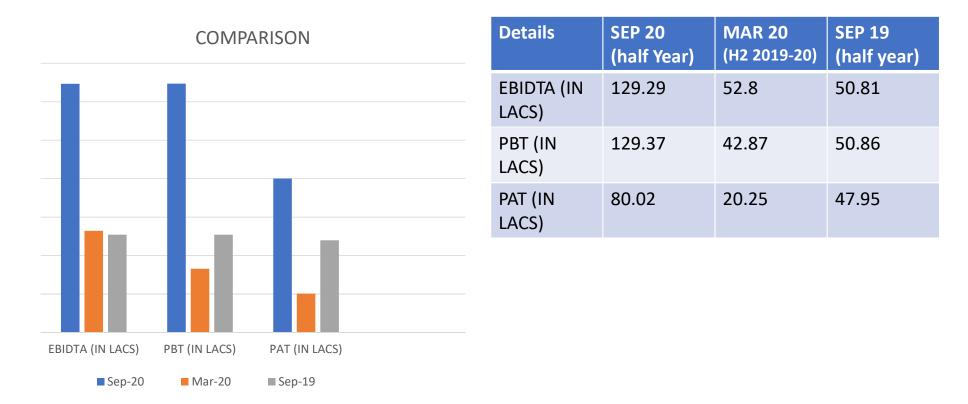

### HALF YEARLY FINANCIALS COMPARISON

# "

I am happy to report that we have closed first half of the year with a good progress made in terms of increasing revenues and gained profitability despite of the challenging times of COVID-19 crisis. All because of our aggressive and visionary approach and We continue to endeavor for high quality business with the vast opportunities on offer. Our entire team of 700+ employees have continued to work from home. This time we have overcome our losses in standalone to quite appreciable extent as per the planning and proper execution. Further we aim to enhance and improve our EBIDTA and PAT margins on consolidated basis. Going ahead we are expecting a good business from the existing clientele added in the first half in domestic as well as Global region so as to achieve the desired growth.