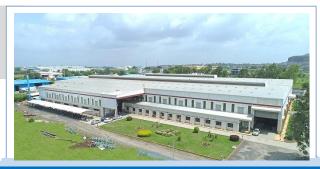

## **STATE OF ART FACILITIES & TURNOVER CAPABILITY**

UNIT-1 CAST PRODUCTS PLANT BUILT UP AREA: 125,000 Sq. ft.

Turnover Capability : ₹ 75 Crore

UNIT-3 SEZ PLANT BUILT UP AREA: 50,000 Sq.ft. Turnover Capability : ₹ 100\* Crore

UNIT-2 FABRICATED PRODUCTS PLANT BUILT UP AREA: 155,000 Sq. ft.

Turnover Capability : ₹ 175\* Crore

**UNIT-4 Rodney Hunt Plant** BUILT UP AREA: 50,000 Sq. ft.

Turnover Capability : ₹ 100 Crore

Mahr Maschinenbau