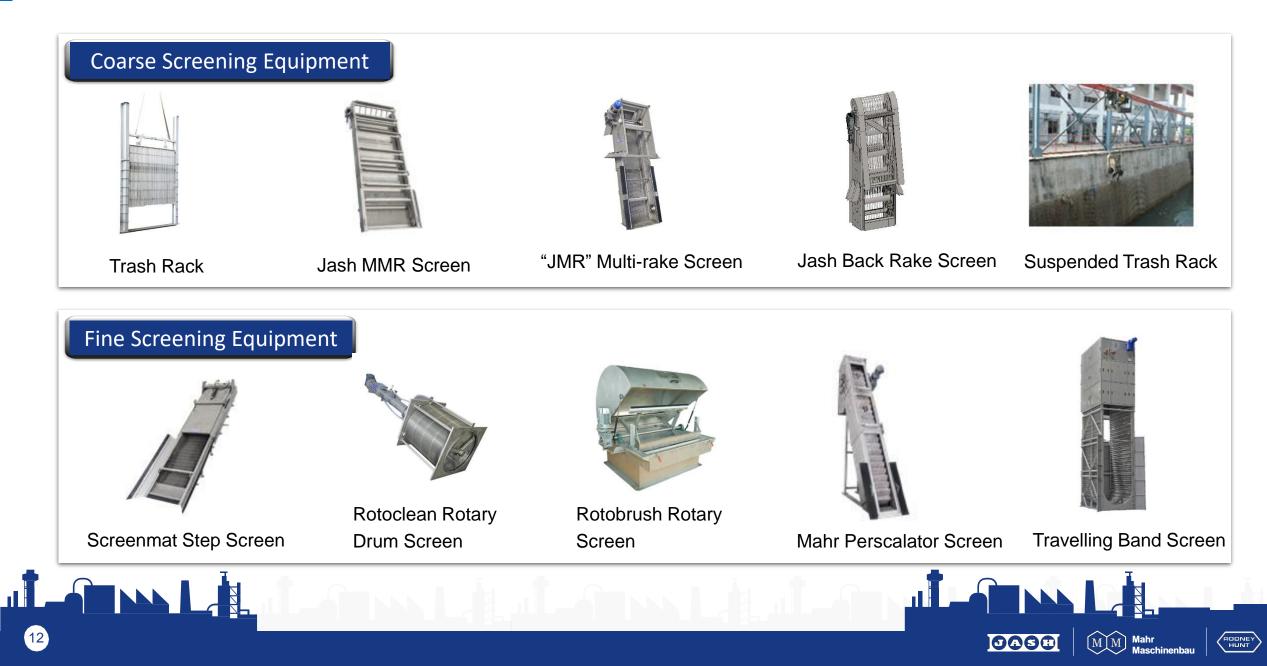

## PRODUCTS OVERVIEW

#### Process Equipment

Detritor

Slow speed floating aerator

Clarifier

Clarifloculator

Slow speed fixed aerator

Hydropower Screw Generator

Archimedean Screw Pump