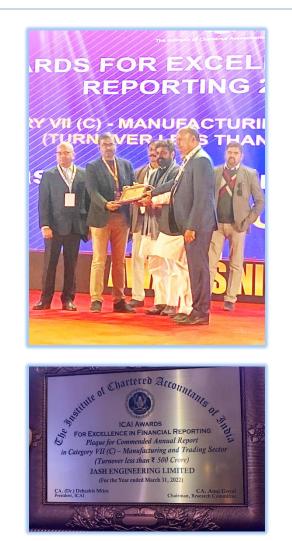

#### 7. JASH ENGINEERING BAGS THE ICAI'S ANNUAL AWARD FOR EXCELLENCE IN FINANCIAL REPORTING

Jash Engineering Limited has been awarded the Institute of Chartered Accountants of India's (ICAI) Award for Excellence in Financial Reporting for the financial year 2021-22 at the award ceremony held on 20<sup>th</sup> January 2023 in Varanasi (UP). The annual report and financial statements of Jash Engineering Limited for the financial year 2021-22 have been adjudged as a winner in the 'Plaque' category.

This award has been selected after due processes by the Jury chaired by Mr. Sujeet Kumar, Member of Parliament, Odisha and a panel of eminent members from various walks of life. The award is in the Category VII (C) – Manufacturing and Trading Sector (Turnover less than Rs. 500 crore) of ICAI Awards for Excellence in Financial Reporting for the year 2021-22.