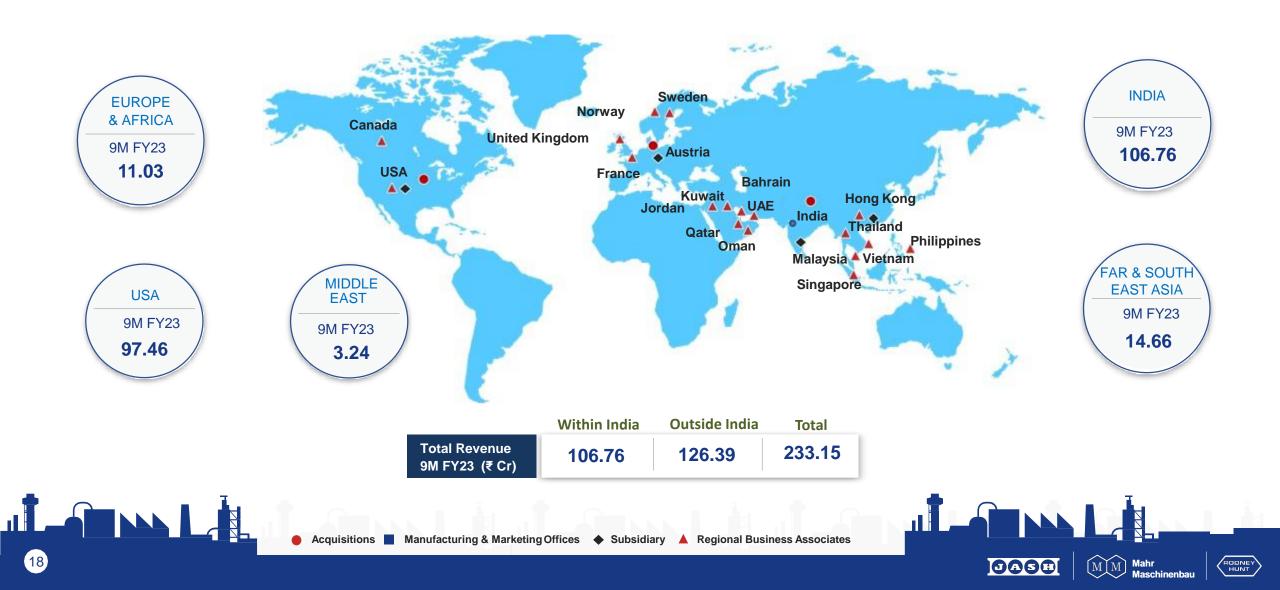

#### **MAKING THE WORLD OUR MARKET**

From predominant sales in single geography of India in early nineties, the company is today present in multiple (over 45 countries) regions with each region having significant contribution in turnover.