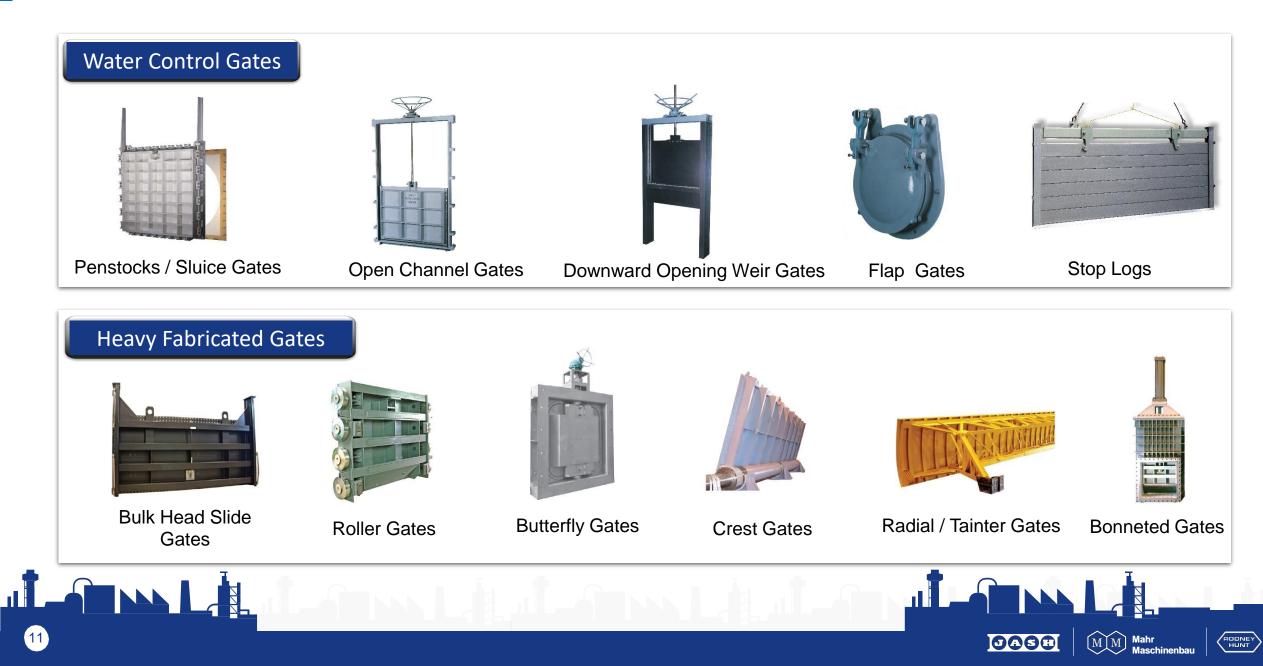

## PRODUCTS OVERVIEW

#### Process Equipment

Detritor

Slow speed floating aerator

Clarifier

Clarifloculator

Slow speed fixed aerator

Hydropower Screw Generator

Archimedean Screw Pump