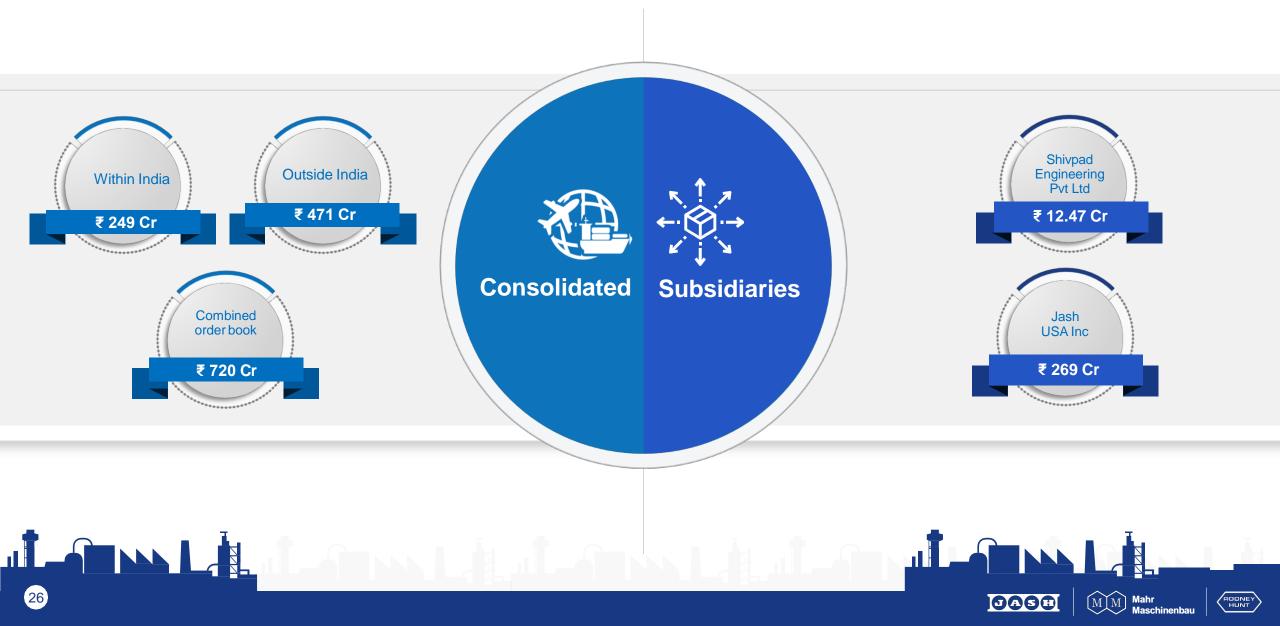

| 91.0   | 220.0  | 204.1  |
| EBITDA             | 24.2   | 11.6   | 19.3   | 36.3   | 23.2   |
| EBITDA Margin (%)  | 20.5%  | 15.5%  | 18.4%  | 15.0%  | 10.8%  |
| Finance Cost (Net) | 3.0    | 2.3    | 2.6    | 7.3    | 6.4    |
| Depreciation       | 2.7    | 2.6    | 2.6    | 7.7    | 6.8    |
| PBT                | 18.5   | 6.7    | 14.2   | 21.2   | 9.9    |
| Тах                | 1.5    | 1.1    | 0.6    | 2.8    | 1.2    |
| ΡΑΤ                | 17.0   | 5.6    | 13.6   | 18.5   | 8.7    |
| PAT Margins (%)    | 14.4%  | 7.6%   | 12.9%  | 7.7%   | 4.1%   |
| EPS (₹)            | 14.2   | 4.7    | 11.4   | 15.5   | 7.3    |









## BUSINESS OUTLOOK

Sluice Gates at Storage Reservoir Colorado River Front, Colorado, USA

## **CONSOLIDATED ORDER BOOK AS ON 1ST FEBRUARY 2023**



## **CONSOLIDATED ORDER PIPE LINE AS ON 1<sup>ST</sup> FEBRUARY 2023**

27



Orders already negotiated with clients by 1<sup>st</sup> February 2023 will generally be received within next 2 months. Our strike rate for offers under negotiation and expected to be decided in coming months is generally over 35%



## **CONSOLIDATED SALES OUTLOOK FOR FY 22-23**



Projections are subject to adverse conditions due to Covid-19 & Russian-Ukraine war related developments



## **OTHER DEVELOPMENTS**

- 1. Rodney Hunt order booking is significantly improving and as of 31<sup>st</sup> Dec 2022 the order book has crossed USD 33 million.
- Rodney Hunt has bought the shortlisted land in Houston for its new plant and payment for the same will be made in March 2023.
- 3. The company has finalized the JV