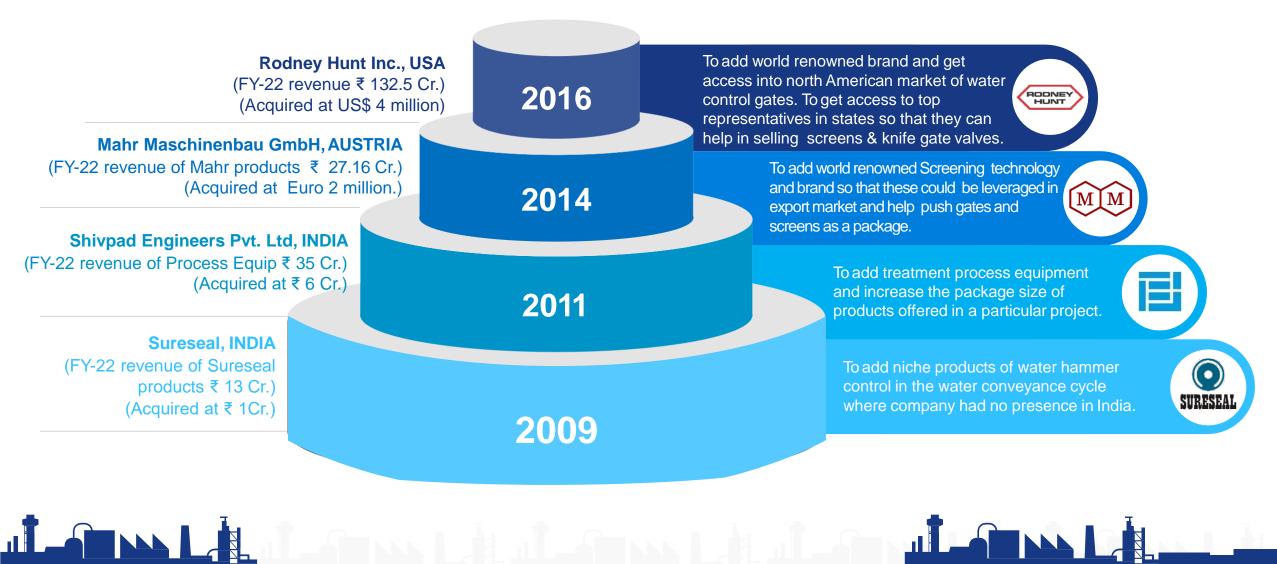

An ISO-9001:2015 / ISO-14001:2015 / OHSAS ISO 45000:2018 certified company dedicated to offering varied products for use in Water and Wastewater Pumping Stations and Treatment Plants, Storm Water Pumping Stations, Water Transmission Lines, Power, Steel, Cement, Paper & Pulp, Petrochemicals, Chemical, Fertilizers and other process plants.

- Headquartered at Indore, India. Jash have five well integrated state-of-art manufacturing facilities, four in India and one in USA.
- Global presence with bases in India / USA / Austria / Hong Kong to serve our clients and help achieve the common goal of creating a sustainable environment for all time to come.





Approved by Major Municipal Authorities in India and Abroad

#### **EVOLUTION OF THE COMPANY**



## **EVOLUTION THROUGH ACQUISITION**



Mahr Masch

## **STATE OF ART FACILITIES & TURNOVER CAPABILITY**



UNIT-1 CAST PRODUCTS PLANT BUILT UP AREA: 125,000 Sq. ft.

Turnover Capability : ₹ 75 Crore



UNIT-3 SEZ PLANT BUILT UP AREA: 50,000 Sq.ft. Turnover Capability : ₹ 100\* Crore

Total Turnover Potential from existing facility ₹ 500+ Cr



Rodney Hunt Plant, Orange, MA USA BUILT UP AREA: 60,000 Sq.ft.

**Turnover Capability : USD 10 Million** 

\* Unit2 & Unit 3 can reach this capability after further expansion in these facilities with additional investment of ~ Rs 20 crores in 2022-23 & 2023-24.



UNIT-2 FABRICATED PRODUCTS PLANT BUILT UP AREA: 155,000 Sq. ft.

Turnover Capability : ₹ 175\* Crore



**UNIT-4 Rodney Hunt Plant** BUILT UP AREA: 50,000 Sq. ft.

Turnover Capability : ₹ 100 Crore

Mahr Maschinenbau

#### **P