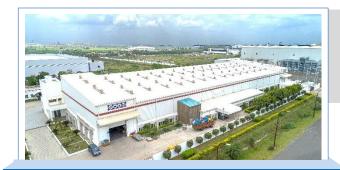

## **STATE OF ART FACILITIES & TURNOVER CAPABILITY**

UNIT-1 CAST PRODUCTS PLANT BUILT UP AREA: 125,000 Sq. ft.

Turnover Capability : ₹ 75 Crore

UNIT-3 SEZ PLANT BUILT UP AREA: 50,000 Sq.ft. Turnover Capability : ₹ 100\* Crore

Total Turnover Potential from existing facility ₹ 500+ Cr

Rodney Hunt Plant, Orange, MA USA BUILT UP AREA: 60,000 Sq.ft.

**Turnover Capability : USD 10 Million** 

\* Unit2 & Unit 3 can reach this capability after further expansion in these facilities with additional investment of ~ Rs 20 crores in 2022-23 & 2023-24.

UNIT-2 FABRICATED PRODUCTS PLANT BUILT UP AREA: 155,000 Sq. ft.

Turnover Capability : ₹ 175\* Crore

**UNIT-4 Rodney Hunt Plant** BUILT UP AREA: 50,000 Sq. ft.

Turnover Capability : ₹ 100 Crore

Mahr Maschinenbau