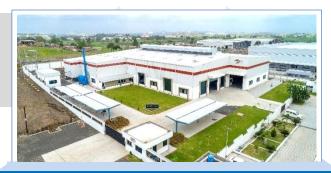

## **STATE OF ART FACILITIES & TURNOVER CAPABILITY**

UNIT-1 CAST PRODUCTS PLANT BUILT UP AREA: 125,000 Sq. ft.

Turnover Capability : ₹ 75 Crore

UNIT-3 SEZ PLANT BUILT UP AREA: 50,000 Sq.ft. Turnover Capability : ₹ 100\* Crore

UNIT-2 FABRICATED PRODUCTS PLANT BUILT UP AREA: 155,000 Sq. ft.

Turnover Capability : ₹ 175\* Crore

**UNIT-4 Rodney Hunt Plant** BUILT UP AREA: 50,000 Sq. ft.

Turnover Capability : ₹ 100 Crore

Mahr Maschinenbau