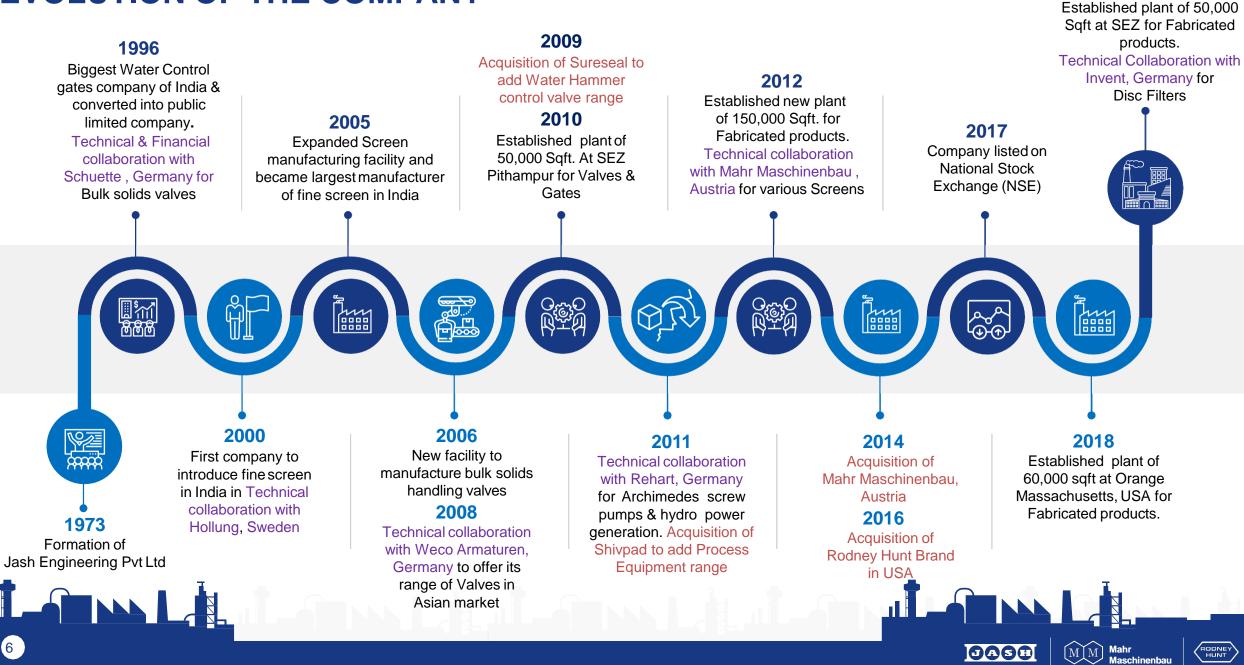

VIEW

## **JASH AT-A-GLANCE**





>







An ISO-9001:2015 / ISO-14001:2015 / OHSAS ISO 45000:2018 certified company dedicated to offering varied products for use in Water and Wastewater Pumping Stations and Treatment Plants, Storm Water Pumping Stations, Water Transmission Lines, Power, Steel, Cement, Paper & Pulp, Petrochemicals, Chemical, Fertilizers and other process plants.

- Headquartered at Indore, India. Jash have five well integrated state-of-art manufacturing facilities, four in India and one in USA.
- Global presence with bases in India / USA / Austria / Hong Kong to serve our clients and help achieve the common goal of creating a sustainable environment for all time to come.





Approved by Major Municipal Authorities in India and Abroad

#### **EVOLUTION OF THE COMPANY**



## **EVOLUTION THROUGH ACQUISITION**



Mahr Masch

## **STATE OF ART FACILITIES & TURNOVER CAPABILITY**



UNIT-1 CAST PRODUCTS PLANT BUILT UP AREA: 125,000 Sq. ft.

Turnover Capability : ₹ 75 Crore



UNIT-3 SEZ PLANT BUILT UP AREA: 50,000 Sq.ft. Turnover Capability : ₹ 100\* Crore

Total Turnover Potential from existing facility ₹ 500+ Cr



Rodney Hunt Plant, Orange, MA USA BUILT UP AREA: 60,000 Sq.ft.

**Turnover Capability : USD 10 Million** 

\* Unit2 & Unit 3 can reach this capability after further expansion in these facilities with additional investment of ~ Rs 20 crores in 2022-23 & 2023-24.



UNIT-2 FABRICATED PRODUCTS PLANT BUILT UP AREA: 155,000 Sq. ft.

Turnover Capability : ₹ 175\* Crore



**UNIT-4 Rodney Hunt Plant** BUILT UP AREA: 50,000 Sq. ft.

Turnover Capability :