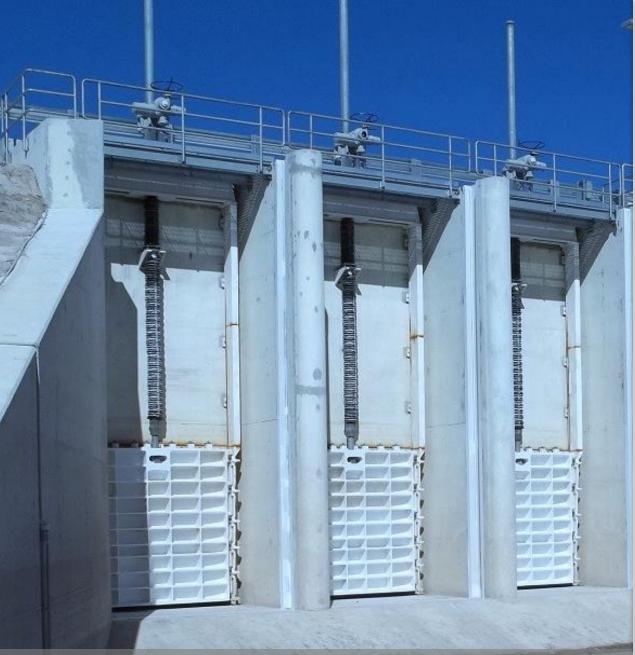

## BUSINESS OUTLOOK

Sluice Gates at Storage Reservoir Colorado River Front, Colorado, USA