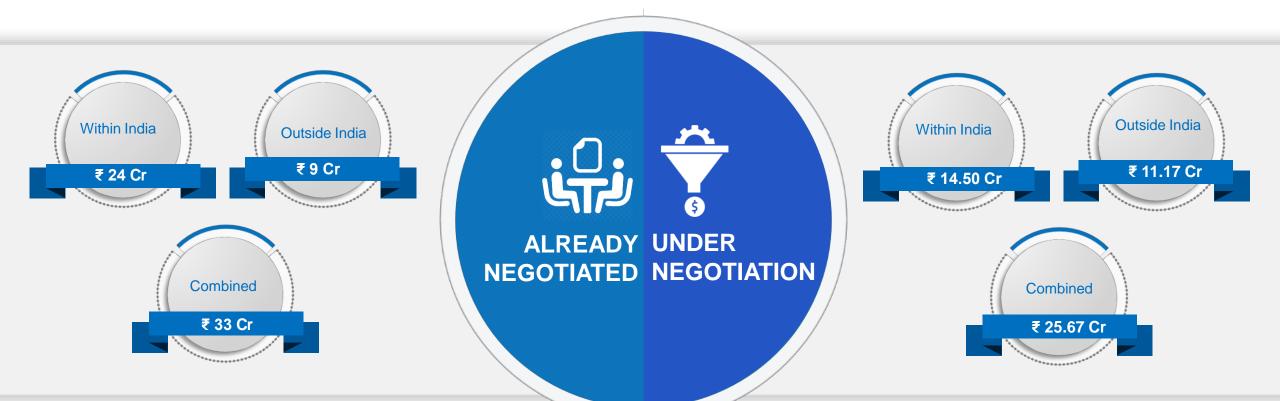

## **CONSOLIDATED ORDER PIPE LINE AS ON 1<sup>ST</sup> FEBRUARY 2023**

27

Orders already negotiated with clients by 1<sup>st</sup> February 2023 will generally be received within next 2 months. Our strike rate for offers under negotiation and expected to be decided in coming months is generally over 35%