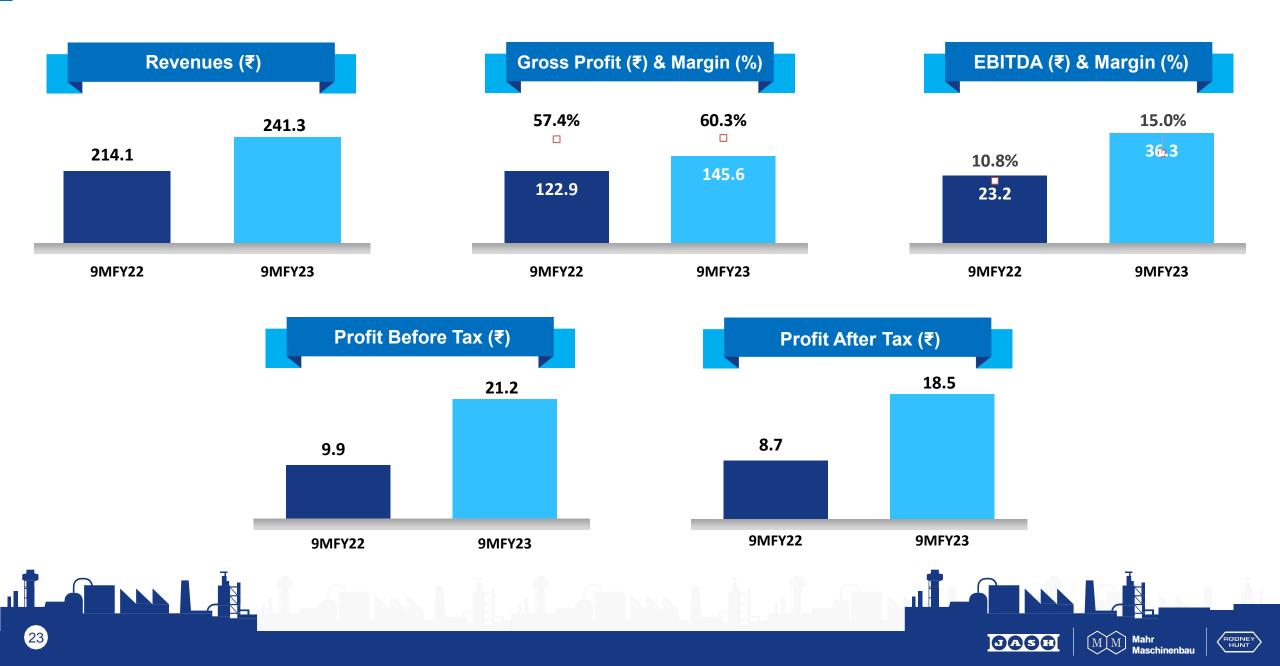

#### **CONSOLIDATED FINANCIAL SNAPSHOT**

## **CONSOLIDATED INCOME STATEMENT**

| Particulars (₹ Cr) | Q3FY23 | Q2FY23 | Q3FY22 | 9MFY23 | 9MFY22 |
|--------------------|--------|--------|--------|--------|--------|
| Total Income       | 118.2  | 74.6   | 105.2  | 241.3  | 214.1  |
| Total Expenses     | 99.7   | 67.9   | 91.0   | 220.0  | 204.1  |
| EBITDA             | 24.2   | 11.6   | 19.3   | 36.3   | 23.2   |
| EBITDA Margin (%)  | 20.5%  | 15.5%  | 18.4%  | 15.0%  | 10.8%  |
| Finance Cost (Net) | 3.0    | 2.3    | 2.6    | 7.3    | 6.4    |
| Depreciation       | 2.7    | 2.6    | 2.6    | 7.7    | 6.8    |
| PBT                | 18.5   | 6.7    | 14.2   | 21.2   | 9.9    |
| Тах                | 1.5    | 1.1    | 0.6    | 2.8    | 1.2    |
| ΡΑΤ                | 17.0   | 5.6    | 13.6   | 18.5   | 8.7    |
| PAT Margins (%)    | 14.4%  | 7.6%   | 12.9%  | 7.7%   | 4.1%   |
| EPS (₹)            | 14.2   | 4.7    | 11.4   | 15.5   | 7.3    |