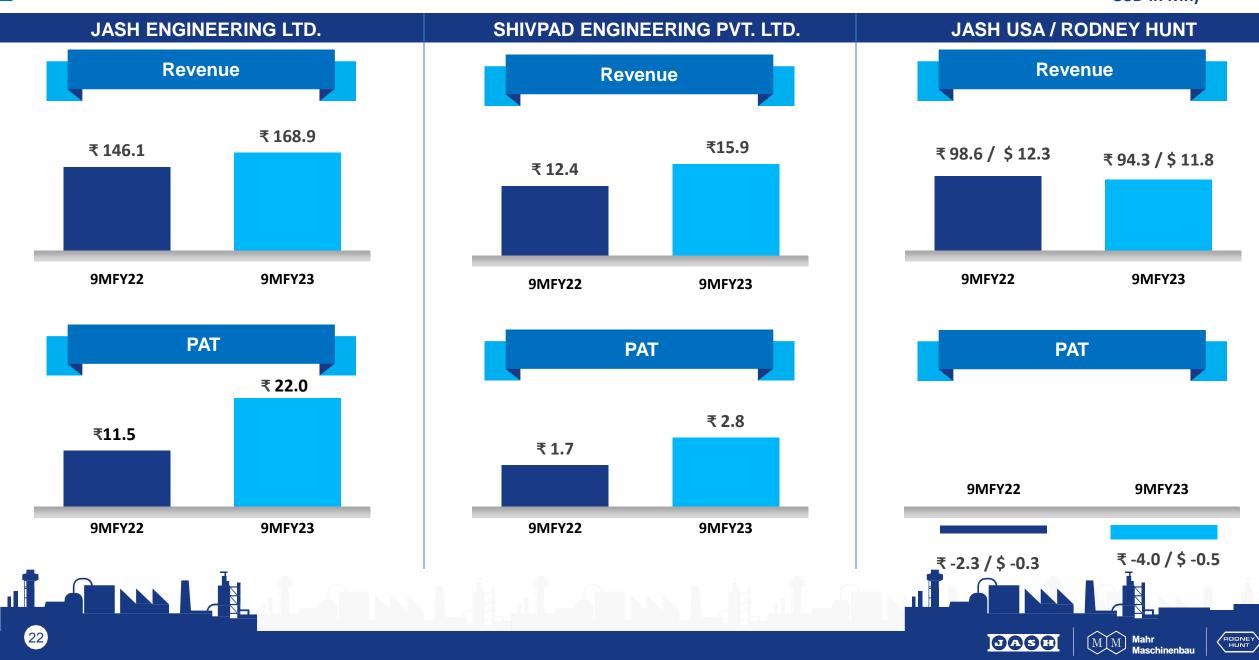

#### **STANDALONE PERFORMANCE – JASH, SHIVPAD & JASH USA**

(All INR figures are in Cr. and USD in Mn)