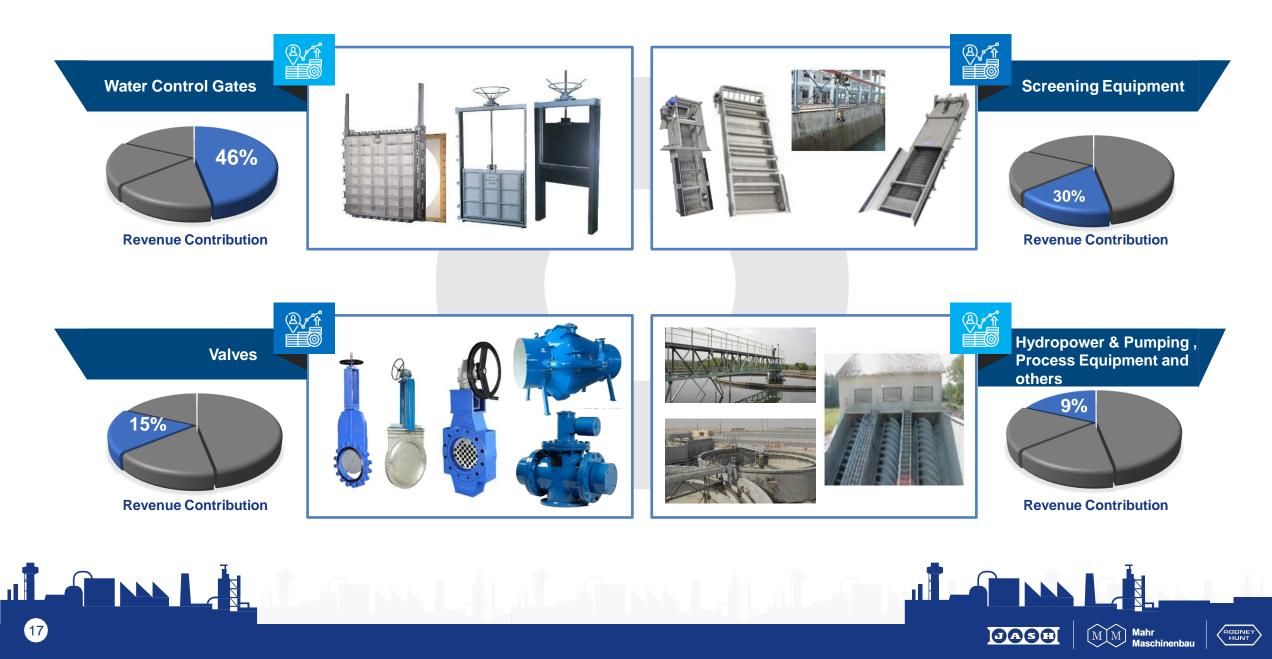

stainless steel jobs up to 6000 x 2000 x 2000mm size

Hydro-test sluice gates up to 5000 x 3500mm size and valves up to 3000mm



Shot blasting of carbon steel up to 5000 x 4000 x 20000mm



Laser Cutting Machine for plates upto 16 mm thick



Flight Forming Machine for 5000 mm diameter



Flight welding machine for 4500 mm diameter x 24,000 mm length





Jash Fabricated Products Plant Unit-2

## PRODUCTS OVERVIEW











#### Process Equipment



Detritor



Slow speed floating aerator



Clarifier



Clarifloculator



Slow speed fixed aerator



Hydropower Screw Generator



Archimedean Screw Pump



#### **APPLICATION OF PRODUCTS**





Power plants



Paper & pulp plants



Petrochemical plants



**Steel plants** 





## **PRODUCT OFFERINGS WITH REVENUE CONTRIBUTION (9MFY23)**



#### **MAKING THE WORLD OUR MARKET**

From predominant sales in single geography of India in early nineties, the company is today present in multiple (over 45 countries) regions with each region having significant contribution in turnover.



#### **CLIENTS & CONSULTANTS - INDIA**



Mahr Maschinenbau

JASH

## **CLIENTS & CONSULTANTS - INTERNATIONAL**





# 

## FINANCIAL PERFORMANCE

#### **STANDALONE PERFORMANCE – JASH, SHIVPAD & JASH USA**

(All INR figures are in Cr. and USD in Mn)



#### **CONSOLIDATED FINANCIAL SNAPSHOT**



## **CONSOLIDATED INCOME STATEMENT**

| Particulars (₹ Cr) | Q3FY23 | Q2FY23 | Q3FY22 | 9MFY23 | 9MFY22 |
|--------------------|--------|--------|--------|--------|--------|
| Total Income       | 118.2  | 74.6   | 105.2  | 241.3  | 214.1  |
| Total Expenses