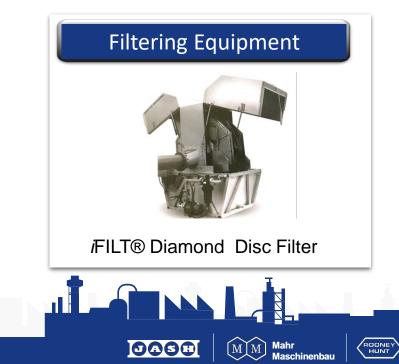

#### Process Equipment

Detritor

Slow speed floating aerator

Clarifier

Clarifloculator

Slow speed fixed aerator

Hydropower Screw Generator

Archimedean Screw Pump