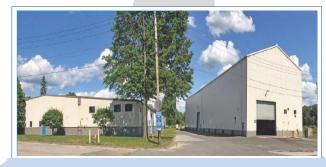

Total Turnover Potential from existing facility ₹ 500+ Cr

Rodney Hunt Plant, Orange, MA USA BUILT UP AREA: 60,000 Sq.ft.

**Turnover Capability : USD 10 Million** 

\* Unit2 & Unit 3 can reach this capability after further expansion in these facilities with additional investment of ~ Rs 20 crores in 2022-23 & 2023-24.

#### RODNEY HUNT INC

158 Gov Dukakis Drive, Orange, MA 01364, **USA** Ph. No. (978) 6334362, Email: <u>orange@rodneyhunt.com</u> Website: www.rodneyhunt.com