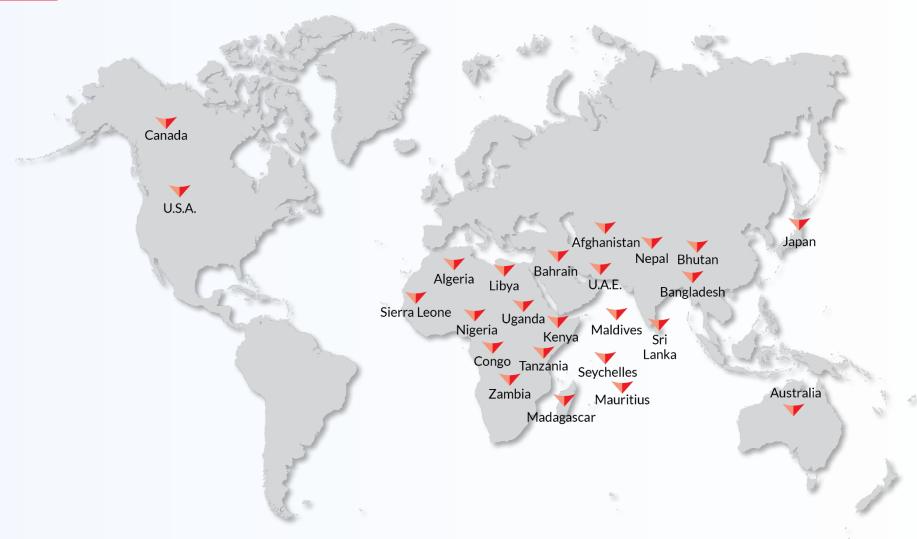

#### **GLOBAL FOOTPRINT**

U.S.A. Tanzania

Zambia Uganda

Nepal Sierra Leone

Bhutan U.A.E.

Bahrain Japan

Kenya

Bangladesh Seychelles

Congo

Maldives Algeria

Nigeria Madagascar

Libya Mauritius

Sri Lanka Afghanistan

Australia

Disclaimer: This map is a generalised illustration only for the ease of the reader to understand the locations, and is not intended to be used for reference purposes. The representation of political boundaries and the names of geographical features/states do not necessarily reflect the actual position. The Company or any of its Directors, Officers or Employees cannot be held responsible for any misuse or misinterpretation of any information or design thereof. The Company does not warrant or represent any kind of connection to its accuracy or completeness.