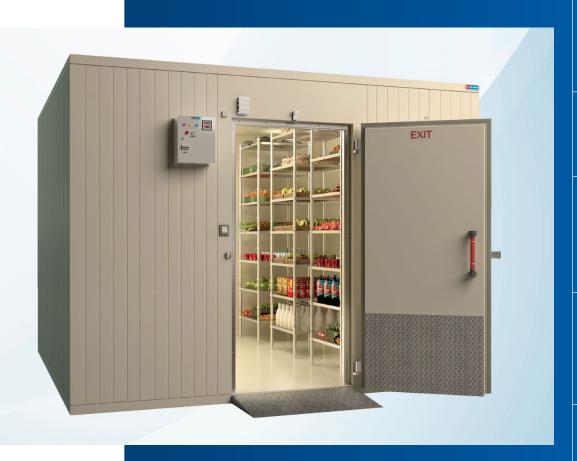

#### **COLD ROOM**

#### 2003

Year of Commencement

**PURPOSE** 

Preservation chambers

MATERIAL USED FOR BUILDING

Insulating materials, such as Polyurethane Foam (PUF), with refrigeration system

**FEATURES** 

Capability to produce thickness of 60-150 mm, as per customer needs; reducing deterioration of products during the freezing process; maintaining food quality including flavour, texture, colour, aroma and nutrients

INDUSTRY APPLICATION Hospitality, dairy, horticulture, medicare, pharmaceuticals, frozen products and speciality applications

TEMPERATURE RANGE

+15° C to -40° C