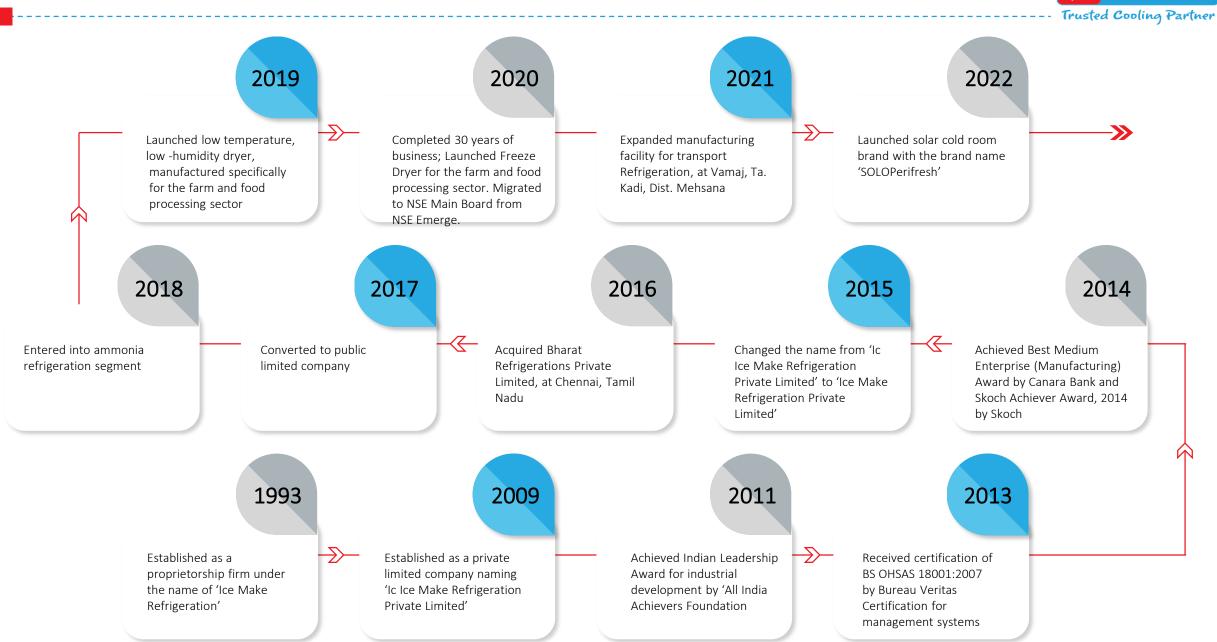

- o Incorporated in 1993
- Headquartered in Ahmedabad
- Among the country's leading refrigeration equipment manufacturing companies
- o Strong customer base in domestic and overseas market
- Strong R&D focused team
- Workforce of total 625 employees
- Experienced, professional management team and Board of Directors
- Consistent dividend track record
- Listed on National Stock Exchange (NSE)

#### 2003

Year of Commencement

**PURPOSE** 

Preservation chambers

MATERIAL USED FOR BUILDING

Insulating materials, such as Polyurethane Foam (PUF), with refrigeration system

**FEATURES** 

Capability to produce thickness of 60-150 mm, as per customer needs; reducing deterioration of products during the freezing process; maintaining food quality including flavour, texture, colour, aroma and nutrients

INDUSTRY APPLICATION Hospitality, dairy, horticulture, medicare, pharmaceuticals, frozen products and speciality applications

TEMPERATURE RANGE

+15° C to -40° C

#### **COMMERCIAL REFRIGERATION**

1993

Year of Commencement

**PURPOSE** 

Standardised temperature-controlled storage system

MATERIAL USED FOR BUILDING

Insulating materials, such as Polyurethane Foam (PUF), with refrigeration system

**FEATURES** 

Faster cooling through direct expansion, during tank made of AISI 304 SS, digital temperature controller and occupies lesser space

INDUSTRY APPLICATION Hospitality, dairy, medicare, pharmaceuticals, frozen products and speciality applications

#### 2003

Year of Commencement

**PURPOSE** 

Facilitating temperature-controlled storage of large quantities of inventories

MATERIAL USED FOR BUILDING

Insulating materials, such as coolants, coils, compressors, chambers and conductors

**FEATURES** 

Ice water intensively cools the product without any risk and less power load

INDUSTRY APPLICATION Process industry, plastic chemical, pharmaceutical, dairy, beverages and mineral water applications

**STORAGE** 

Capacity of ice building tanks ranges from 5,000-1,00,000 litres, and capacity of water chilling plants ranges from 2-200 TR

#### 2012

Year of Commencement

**PURPOSE** 

To maintain refrigerated trucks and trailers temperatures of 1.5° C to 4° C for cold food, and -18° C for all types of frozen food

MATERIAL USED FOR BUILDING

Insulating materials, and refrigeration systems, among others

**FEATURES** 

Low-weight, high-strength with solid insulator

INDUSTRY APPLICATION Dairy, frozen products, pharmaceuticals, icecream, and bakery industry, among others

TEMPERATURE RANGE

+12° C to -25° C

#### 2018

Year of Commencement

**PURPOSE** 

Ammonia is the only refrigerant that is exclusively and extensively used in food and dairy beverage & brewery and ice cream

MATERIAL USED FOR BUILDING

Cost-efficient, consumes less power, high turnover

**FEATURES** 

Hospitality, dairy, ice-cream, horticulture, medicare, pharmaceuticals, frozen products and speciality applications

TEMPERATURE RANGE

+10° C to -22° C

- Equipped with latest & advanced technology, ensuring cost-efficiency & competitive pricing
- Strong marketing and distribution network
- Efficient after-sales services
- Team of skilled technical engineers