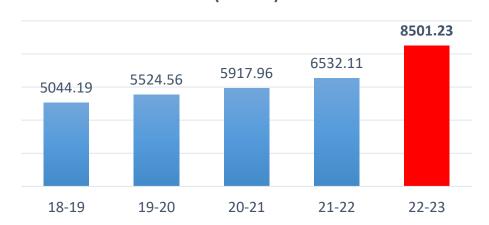

trial segments
- Company Secretary from Institute of Company Secretaries of India and U.K., completed MBA from Gujarat University and from IIM, Ahmedabad



MR. HARSHADRAI P. PANDYA Independent Director

Age: 72 years

#### Engineer/Technical

- o Holds over 46 years of experience in ammonia, fertilizer and petrochemical plants
- Works as a freelancing consultant in technology, energy conservation and HR practices



MR. KRISHNAKANT L. PATEL Independent Director

Age: **64** years

#### Businessman

- Holds over 14 years of experience in real estate industry and for successfully running the business in India
- Currently, is a Director in Cerebros Neurosciences
   Private Limited, and a Partner at Suryam Realty
   and SM Developers





## Total Revenue (₹ lakhs)



## Net Worth (₹ lakhs)





### **EBIDTA Margin**









# PAT Margin (%)





## **Long Term Debt Equity**

(%)





# Return on Capital Employed (%)



# Return on Equity (%)





# ICE MAKE REFRIGERATION LIMITED PLANT AND CORPORATE OFFICE

226, Dantali Industrial Estate,

On Gota-Vadasar Road,

Near Ahmedabad City,

At: Dantali, Ta: Kalol,

Dist.: Gandhinagar 382721,

Gujarat, India

CIN: L29220GJ2009PLC056482

Website: <a href="https://www.icemakeindia.com">www.icemakeindia.com</a>

**Phone:** +91-9879107881 (Ext:- 220/221)

Email: investor@icemakeindia.com

cs@icemakeindia.com

info@icemakeindia.com



# THANK



# **Q&A Session**