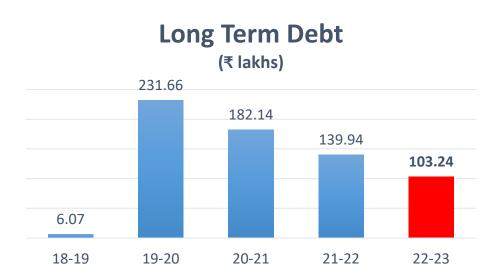

mpany Secretaries of India and U.K., completed MBA from Gujarat University and from IIM, Ahmedabad



MR. HARSHADRAI P. PANDYA Independent Director

Age: 72 years

#### Engineer/Technical

- o Holds over 46 years of experience in ammonia, fertilizer and petrochemical plants
- Works as a freelancing consultant in technology, energy conservation and HR practices



MR. KRISHNAKANT L. PATEL Independent Director

Age: **64** years

#### Businessman

- Holds over 14 years of experience in real estate industry and for successfully running the business in India
- Currently, is a Director in Cerebros Neurosciences
   Private Limited, and a Partner at Suryam Realty
   and SM Developers





## Total Revenue (₹ lakhs)



## Net Worth (₹ lakhs)





### **EBIDTA Margin**









# PAT Margin (%)





## **Long Term Debt Equity**

(%)





# Return on Capital Employed (%)



# Return on Equity (%)





# ICE MAKE REFRIGERATION LIMITED PLANT AND CORPORATE OFFICE

226, Dantali Industrial Estate,

On Gota-Vadasar Road,

Near Ahmedabad City,

At: Dantali, Ta: Kalol,

Dist.: Gandhinagar 382721,

Gujarat, India

CIN: L29220GJ2009PLC056482

Website: <a href="https://www.icemakeindia.com">www.icemakeindia.com</a>

**Phone:** +91-9879107881 (Ext:- 220/221)

Email: investor@icemakeindia.com

cs@icemakeindia.com

info@icemakeindia.com



# THANK



# **Q&A Session**