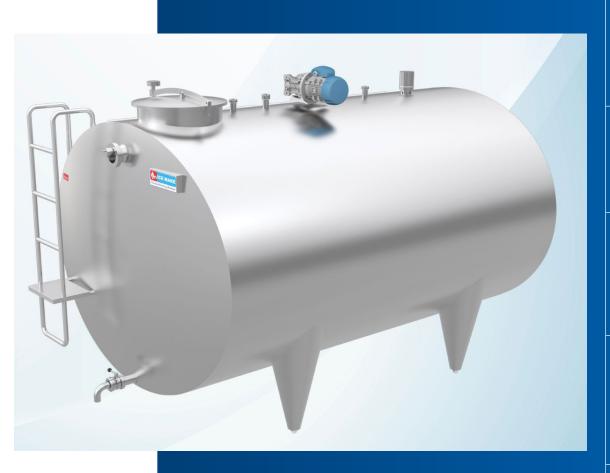

#### **COMMERCIAL REFRIGERATION**

1993

Year of Commencement

**PURPOSE** 

Standardised temperature-controlled storage system

MATERIAL USED FOR BUILDING

Insulating materials, such as Polyurethane Foam (PUF), with refrigeration system

**FEATURES** 

Faster cooling through direct expansion, during tank made of AISI 304 SS, digital temperature controller and occupies lesser space

INDUSTRY APPLICATION Hospitality, dairy, medicare, pharmaceuticals, frozen products and speciality applications