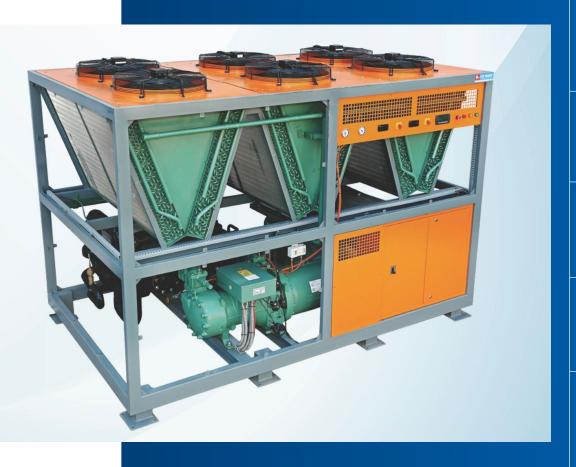

#### **INDUSTRIAL REFRIGERATION**

#### 2003

Year of Commencement

**PURPOSE** 

Facilitating temperature-controlled storage of large quantities of inventories

MATERIAL USED FOR BUILDING

Insulating materials, such as coolants, coils, compressors, chambers and conductors

**FEATURES** 

Ice water intensively cools the product without any risk and less power load

INDUSTRY APPLICATION Process industry, plastic chemical, pharmaceutical, dairy, beverages and mineral water applications

**STORAGE** 

Capacity of ice building tanks ranges from 5,000-1,00,000 litres, and capacity of water chilling plants ranges from 2-200 TR