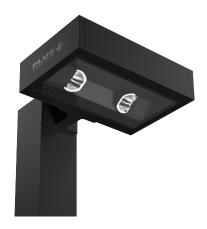

## Brief Details of newly launched product: Razor

Focus Lighting & Fixtures Limited ("the Company") is into a business of technology LED lights manufacturing Company. Recently, the Company has launched an innovative and unique kind of product named as "Razor" which is used for an Outdoor Bollard application.

The product has been designed around a highly specialized optic which has unique facets, engineered to generate an accurate and controlled light effect. It is well-designed with a unique option to direct light in either Side or Forward Throw which covers the larger area.

This bollard is patented technology which will generate zero light pollution and reduce the quantity of light fixtures by less than one fourth. The Company has technology tie up with Bartenbach which is in Germany and product designs from Serge Cornelissen which is in Belgium.

The Razor in the newly launched product will have an edge over competitors and monopoly in the vertical market. It is the first foray of PLUS Light Tech in the architectural outdoor space. Further, the same aspires to set a benchmark by delivering the potential to the company and open a large segment which has been unexplored by Focus Lighting & Fixtures Limited in past.

## RAZOR