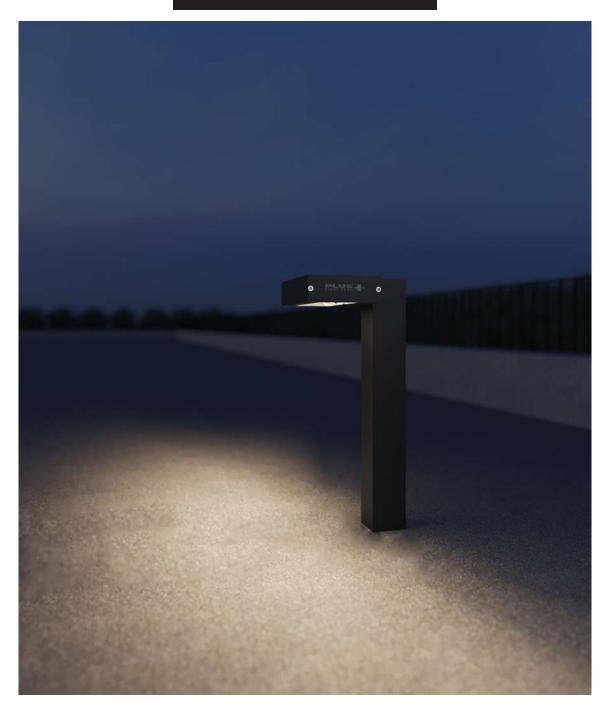

## Brief Details of newly launched product: Razor

Focus Lighting & Fixtures Limited ("the Company") is into a business of technology LED lights manufacturing Company. Recently, the Company has launched an innovative and unique kind of product named as "Razor" which is used for an Outdoor Bollard application.

The product has been designed around a highly specialized optic which has unique facets, engineered to generate an accurate and controlled light effect. It is well-designed with a unique option to direct light in either Side or Forward Throw which covers the larger area.

This bollard is patented technology which will generate zero light pollution and reduce the quantity of light fixtures by less than one fourth. The Company has technology tie up with Bartenbach which is in Germany and product designs from Serge Cornelissen which is in Belgium.

The Razor in the newly launched product will have an edge over competitors and monopoly in the vertical market. It is the first foray of PLUS Light Tech in the architectural outdoor space. Further, the same aspires to set a benchmark by delivering the potential to the company and open a large segment which has been unexplored by Focus Lighting & Fixtures Limited in past.

## RAZOR