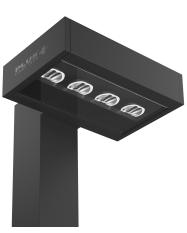

## Brief Details of newly launched product: Razor

Focus Lighting & Fixtures Limited ("the Company") is into a business of technology LED lights manufacturing Company. Recently, the Company has launched an innovative and unique kind of product named as "Razor" which is used for an Outdoor Bollard application.

The product has been designed around a highly specialized optic which has unique facets, engineered to generate an accurate and controlled light effect. It is well-designed with a unique option to direct light in either Side or Forward Throw which covers the larger area.

This bollard is patented technology which will generate zero light pollution and reduce the quantity of light fixtures by less than one fourth. The Company has technology tie up with Bartenbach which is in Germany and product designs from Serge Cornelissen which is in Belgium.

The Razor in the newly launched product will have an edge over competitors and monopoly in the vertical market. It is the first foray of PLUS Light Tech in the architectural outdoor space. Further, the same aspires to set a benchmark by delivering the potential to the company and open a large segment which has been unexplored by Focus Lighting & Fixtures Limited in past.