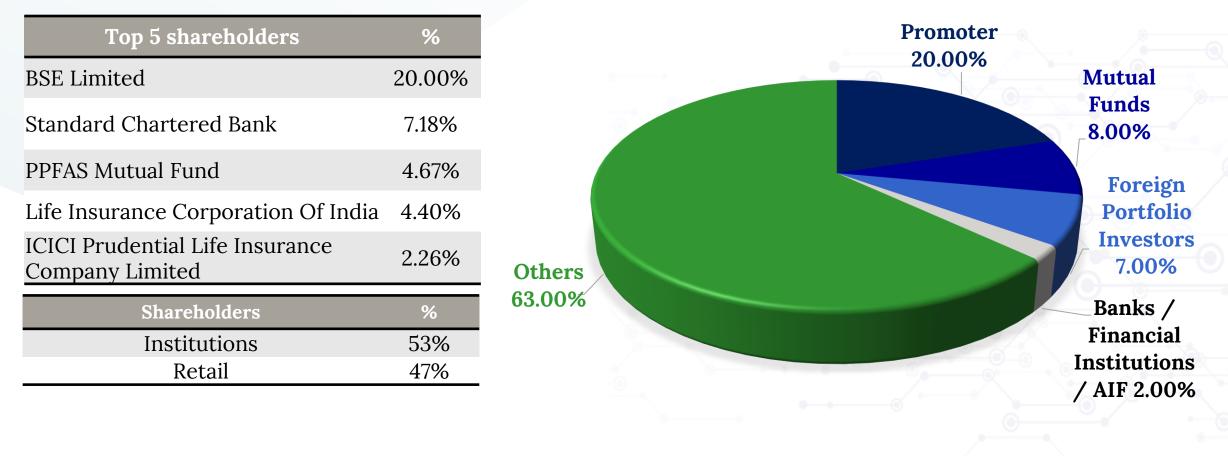

#### SHAREHOLDING

CDSL is the First Listed depository of India & Second Listed depository in the world