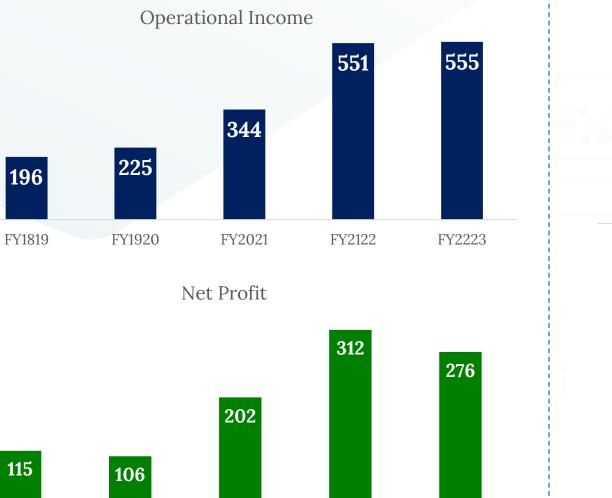

### **Financial** performance (Standalone)

### **Financial** performance (Consolidated)