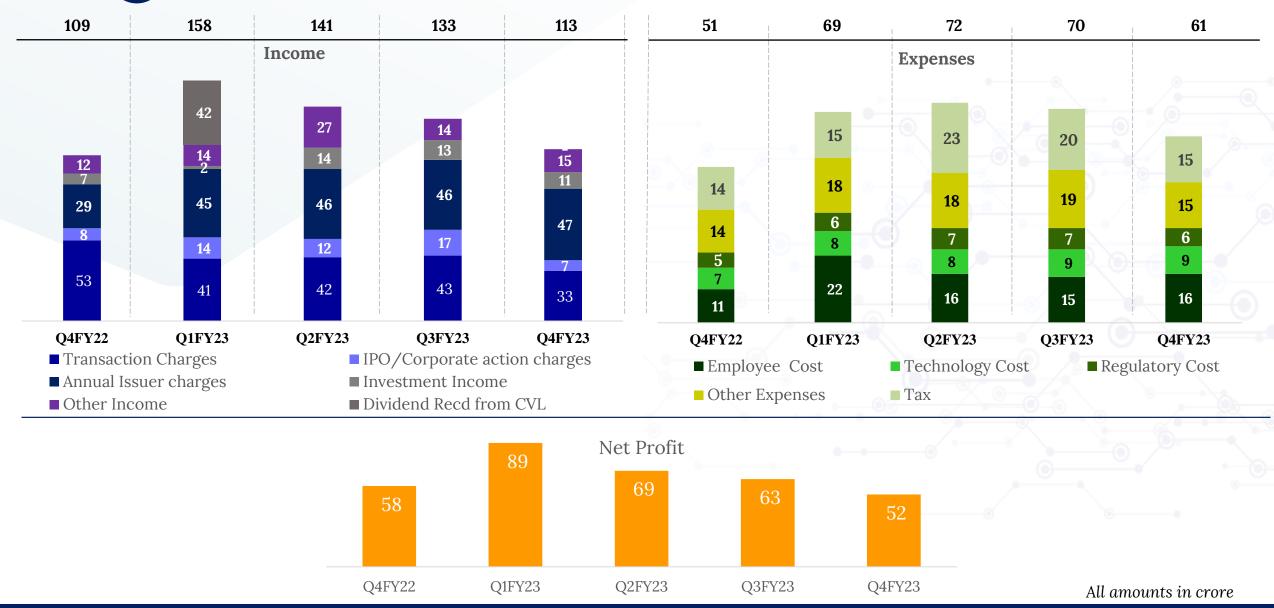

|  |
|----------------------------------|----------------------------|---------------------------------------------|--|
| eKYC Services                    | services                   | records                                     |  |
| GST Suvidha<br>Provider services | Accreditation Agency       | Online account<br>Opening(OLAO)<br>Services |  |







#### **About CCRL**

- Facilitates ownership & transfer of commodity assets in electronic mode.
- It serves commodities exchanges and wider market beyond
- Started operations in 2017 and operates under regulatory authority of Warehousing Development and Regulatory Authority (WDRA)

e-NWR

Registered warehouses

e-NNWR







#### **Empowering #AtmanirbharNiveshaks** (Self-sufficient investor)

### **Financial** performance (Standalone)





### **Financial** performance (Consolidated)