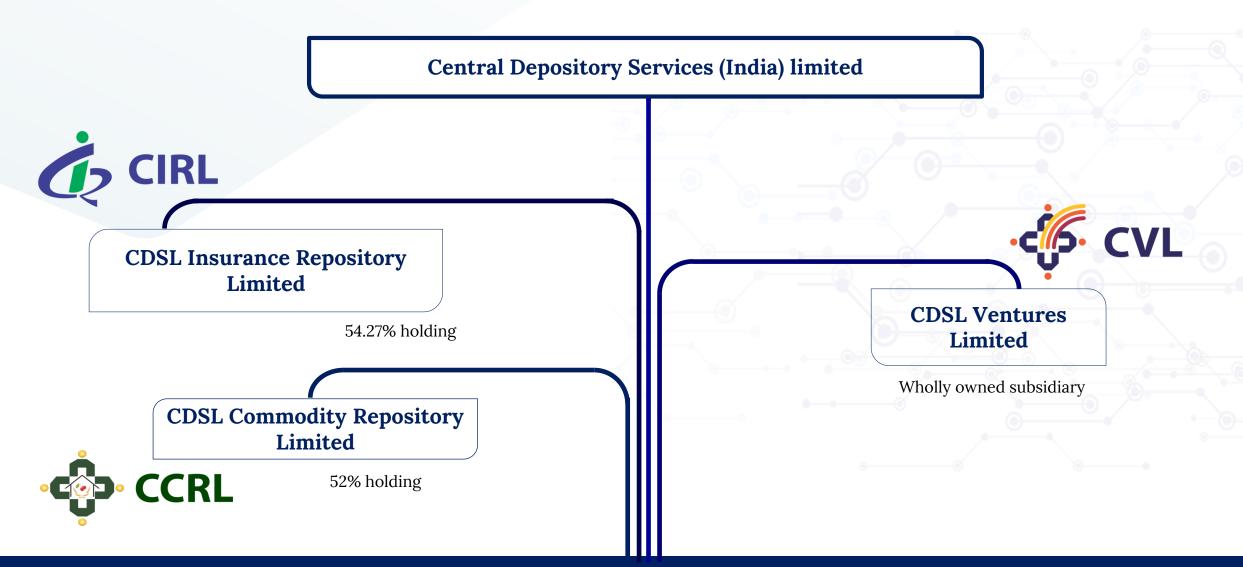

#### **About CIRL**

- CIRL has received registration certificate from Insurance Regulatory and Development Authority of India(IRDAI) to act as an '**Insurance Repository**"
- Equity holding by **10** Insurance Companies and CDSL
- Partnership with **40 Life** and **General** Insurers
- Comprehensive view of all policies including **life**, **health** and **motor** vehicle
- No charge to our Customers

#### About CVL

- Conceptualized, designed & implemented the **KRA system** with the Mutual Fund industry in 2006.
- First and the largest KYC Registration Agency (KRA) in the country
- CVL commenced RTA Operations in November 2018.
- Refund Processing for PACL investor claims
- Dedupe activity for PMJJBY insurance claims

#### **About CCRL**

- Facilitates ownership & transfer of commodity assets in electronic mode.
- It serves commodities exchanges and wider market beyond
- Started operations in 2017 and operates under regulatory authority of Warehousing Development and Regulatory Authority (WDRA)