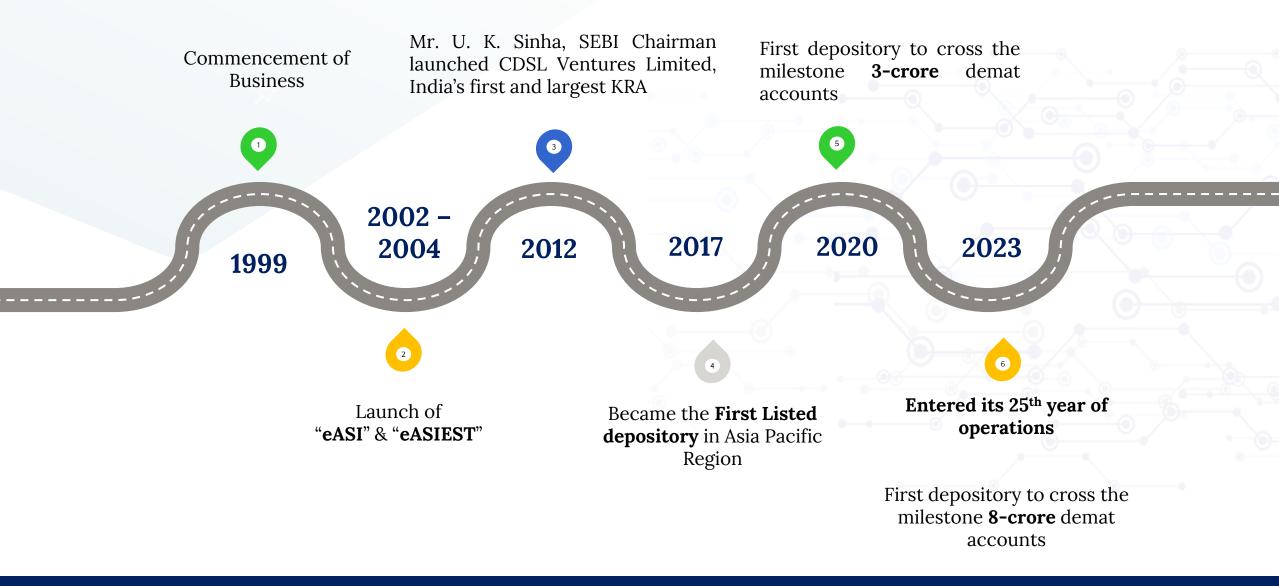

#### Consolidated

FY1819

FY1920

FY2021

Central Depository Services Limited ("CDSL") was found in 1999 to fulfil one goal: **Convenient**, **Dependable and secured depository services**.

O Our Milestones