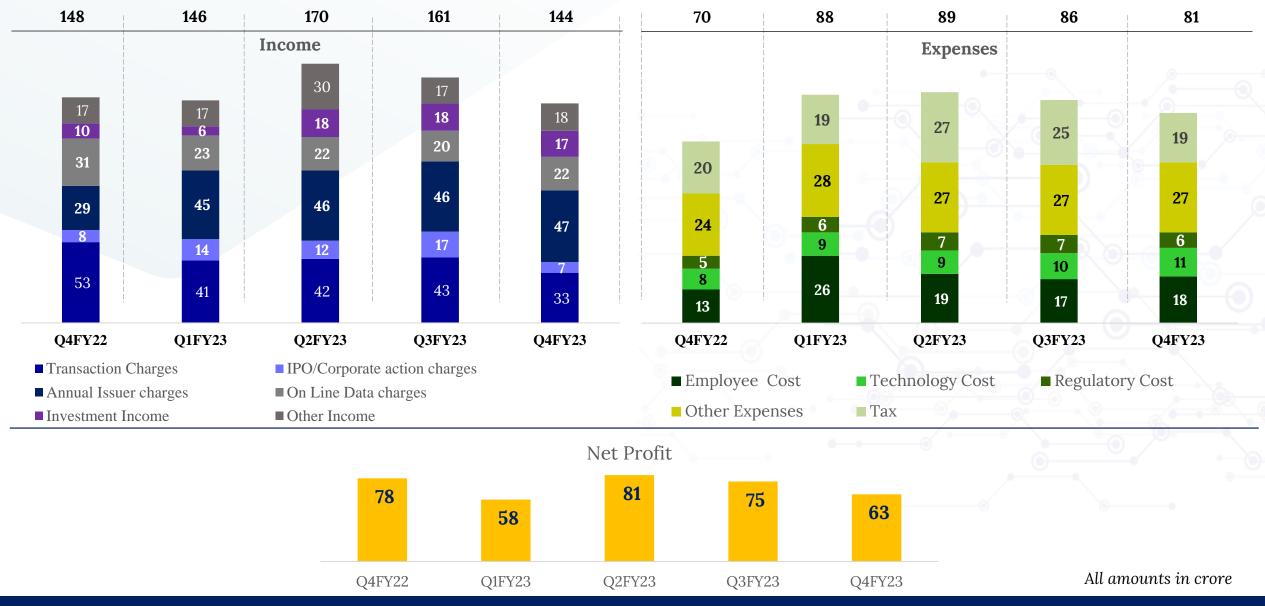

### **Financial** performance (Standalone)

### **Financial** performance (Consolidated)