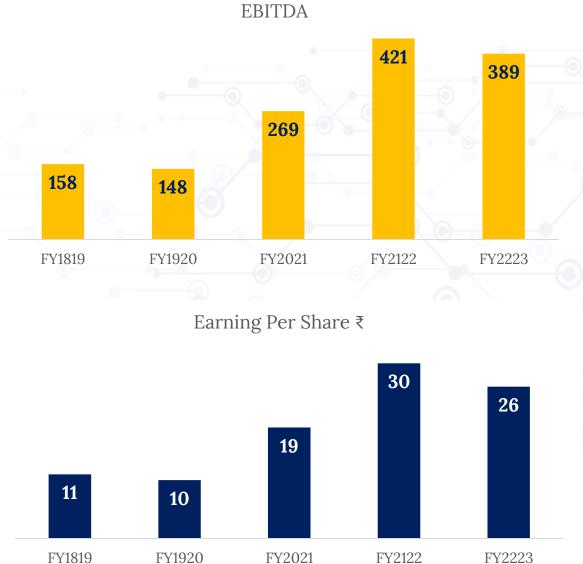

### **Financial** performance (Standalone)

### **Financial** performance (Consolidated)