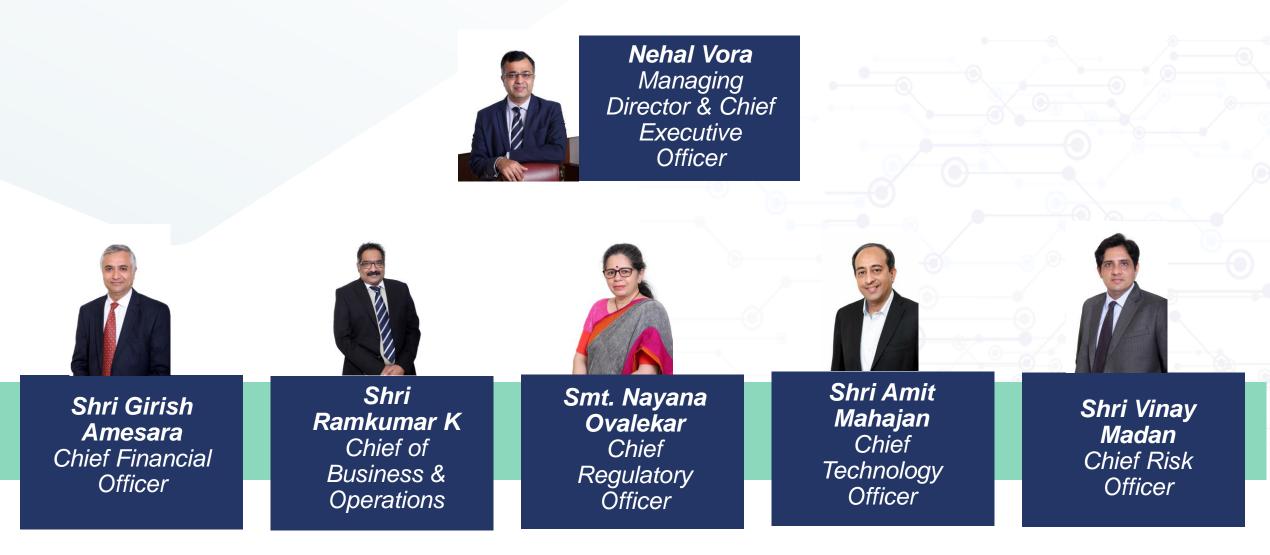

# Our Board of Directors

of

the

on

Nations

Social

Member

Committee

Economic,

of India.

and Cultural Rights

Secretary (retired),

Ministry of External

Affairs, Government

United

Shri B. V. Chaubal, **Chairman** 

Former Deputy Managing Director, State Bank of India Smt. PreetiProf (Dr.) Bimal.Saran,N. Patel,Public InterestPublic InterestDirectorDirector

Elected UN's International Law Commission

Vice-Chancellor of the Rashtriya Raksha University

Member of the National Security Advisory Board of India Shri Siddhartha Pradhan, **Public Interest Director** 

Former Vice-Chairman, Income Tax Settlement Commission

Former Additional Secretary, Department of Disinvestment in the Ministry of Finance. Shri Umesh Bellur, **Public Interest Director** 

Head of Dept. of Computer Science & Engineering, Indian Institute of Technology Bombay, Mumbai, India

7