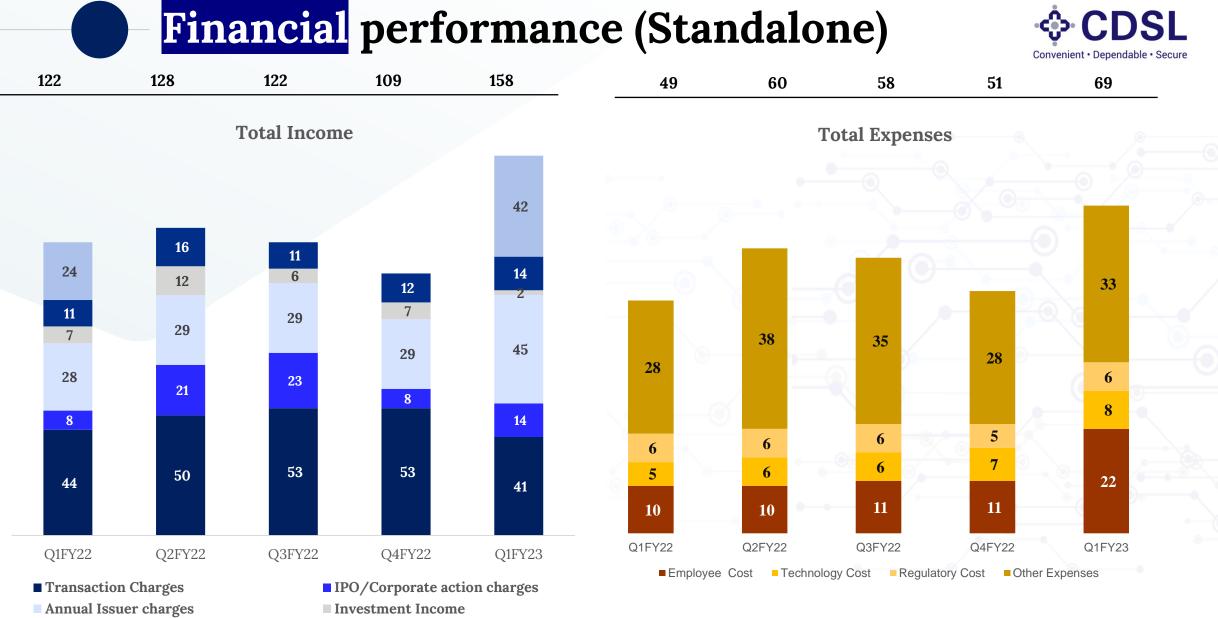

# **Empowering #AtmanirbharNiveshaks** (Self-sufficient investor)

Other Income

Dividend Recd from CVL

\*tax is included in other expenses