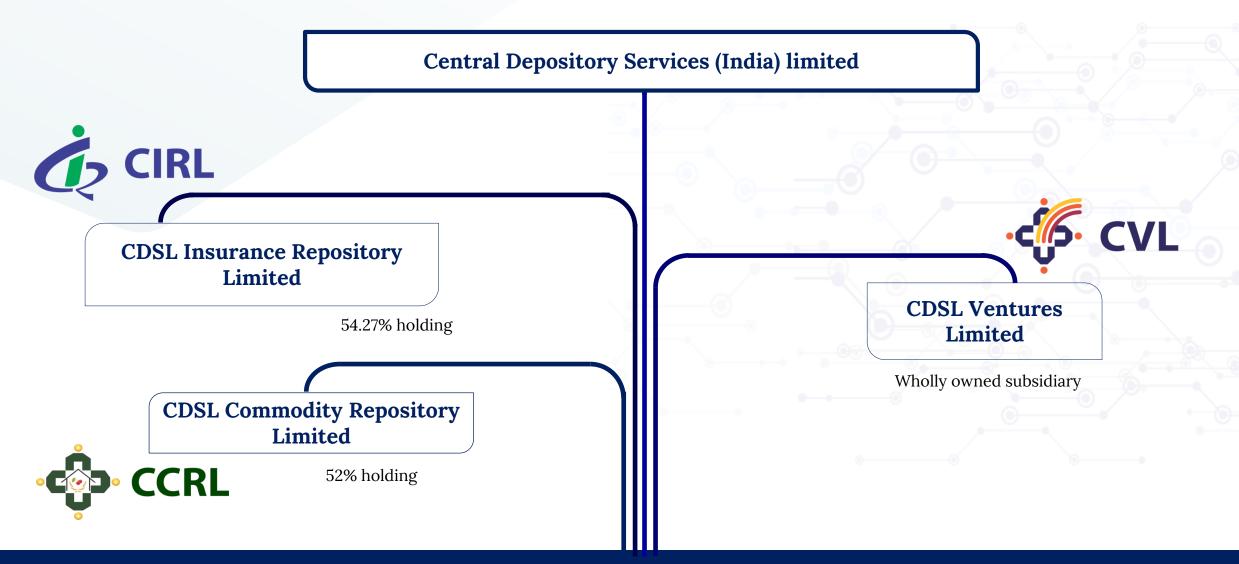

#### About CVL

- Conceptualized, designed & implemented the **KRA system** with the Mutual Fund industry in 2006.
- First and the largest KYC Registration Agency (KRA) in the country
- CVL commenced RTA Operations in November 2018.

**About CIRL** 

CDSL IR has received registration certificate from Insurance Regulatory and Development Authority of India(IRDAI) to act as an 'Insurance Repository"

#### **About CCRL**

 Started operations on 30th September 2017 and operates under regulatory authority of Warehouse Development and Regulatory Authority (WDRA)