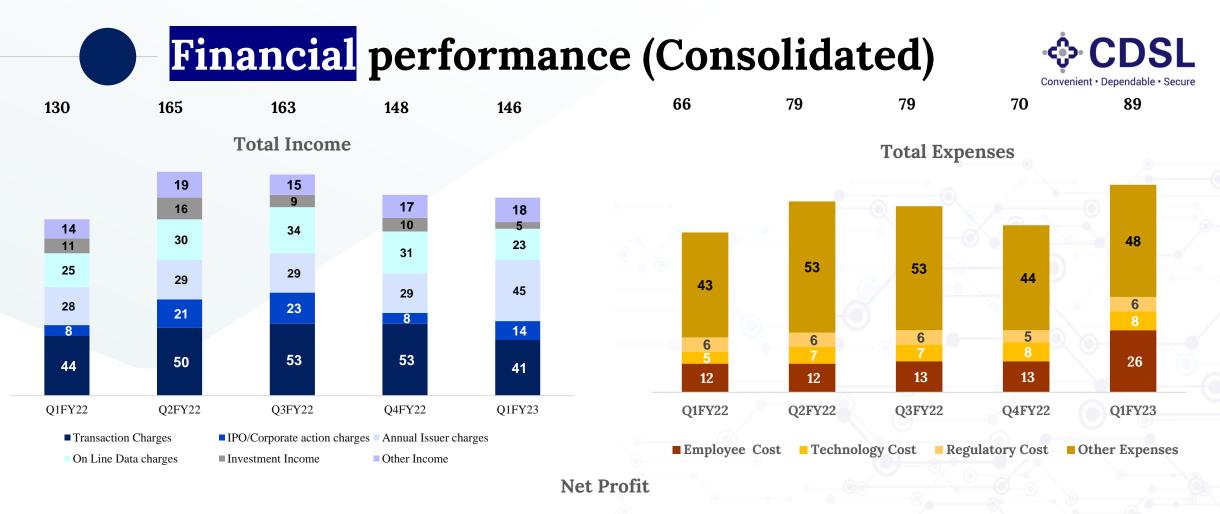

# **Empowering #AtmanirbharNiveshaks** (Self-sufficient investor)

Other Income

Dividend Recd from CVL

\*tax is included in other expenses