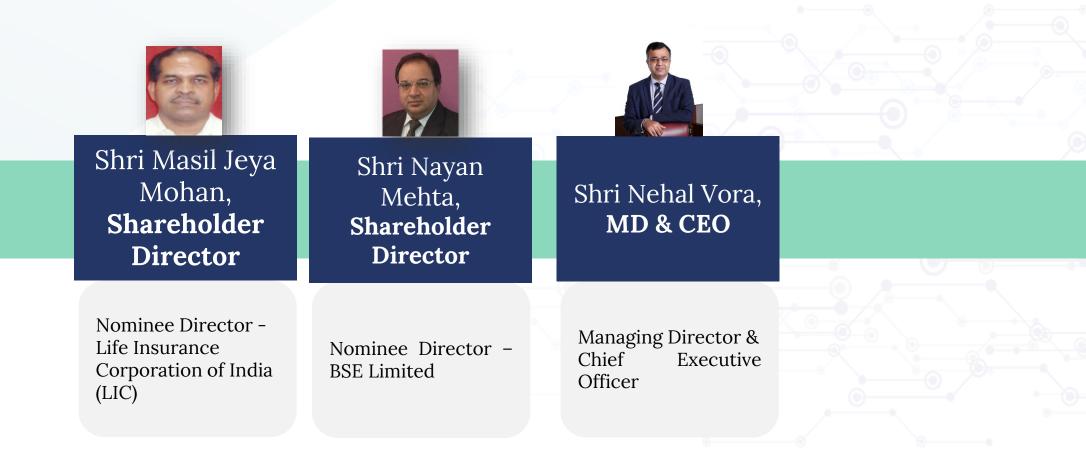

# Our Board of Directors

of

the

on

Nations

Social

Member

Committee

Economic,

of India.

and Cultural Rights

Secretary (retired),

Ministry of External

Affairs, Government

United

Shri B. V. Chaubal, **Chairman** 

Former Deputy Managing Director, State Bank of India Smt. PreetiProf (Dr.) Bimal.Saran,N. Patel,Public InterestPublic InterestDirectorDirector

Elected UN's International Law Commission

Vice-Chancellor of the Rashtriya Raksha University

Member of the National Security Advisory Board of India Shri Siddhartha Pradhan, **Public Interest Director** 

Former Vice-Chairman, Income Tax Settlement Commission

Former Additional Secretary, Department of Disinvestment in the Ministry of Finance. Shri Umesh Bellur, **Public Interest Director** 

Head of Dept. of Computer Science & Engineering, Indian Institute of Technology Bombay, Mumbai, India

7