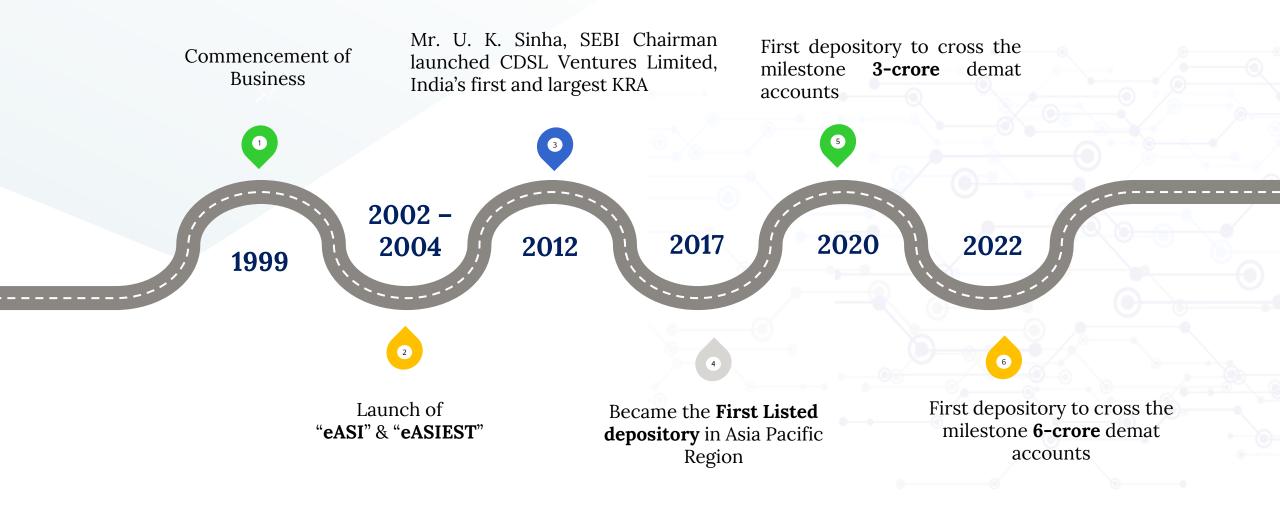

# Investor

presentation Q1 2022-23

- Our Company
- Our **Business**
- Our **Financials**

Central Depository Services Limited ("CDSL") was found in 1999 to fulfil one goal: **Convenient, Dependable and secured depository services**.

| Shareholders | %   |
|--------------|-----|
| Institutions | 55% |
| Retail       | 45% |

CDSL is the First Listed depository of India & Second Listed depository in the world