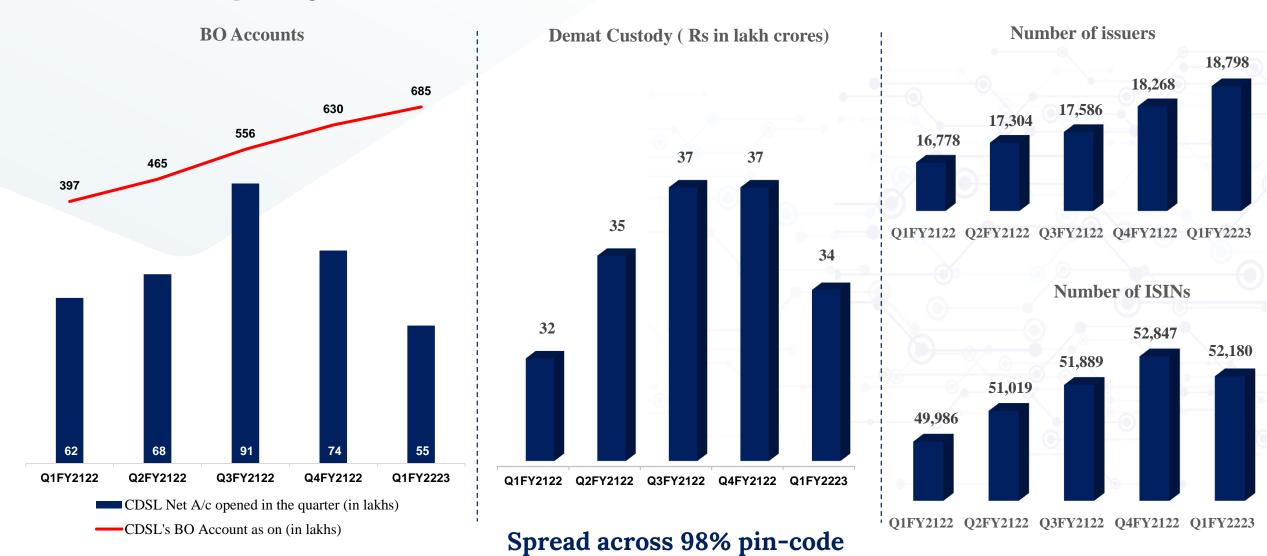

hri Umesh Bellur, **Public Interest Director** 

Head of Dept. of Computer Science & Engineering, Indian Institute of Technology Bombay, Mumbai, India

7

# O Our Board of Directors















| Top 5 shareholders                  | %      |
|-------------------------------------|--------|
| BSE Limited                         | 20.00% |
| Standard Chartered Bank             | 7.18%  |
| PPFAS Mutual Fund                   | 4.59%  |
| Life Insurance Corporation Of India | 4.40%  |
| Canara Bank                         | 2.18%  |

| Shareholders | %   |
|--------------|-----|
| Institutions | 55% |
| Retail       | 45% |

CDSL is the First Listed depository of India & Second Listed depository in the world







## **Empowering #AtmanirbharNiveshaks** (Self-sufficient investor)











Empowering the #AtmanirbharNiveshak





**e**asi

#### **Electronic Access to Securities Information**

Allows Beneficiary Owners (BOs) to monitor their CDSL Demat account from anywhere and at anytime



CAS

Electronic Access to Securities Information & execution of secure transactions

**Casiest** Allows Beneficiary Owners (BOs) to submit their debit transactions

#### Electronic Consolidated Account Statement

Consolidated Account Statement to view all your capital market investments together SMART - SMS Alerts Related to Transactions BOs registered for this facility to receive SMS alerts

### Myeasi Mobile App

**e**asiest

Investor

Corner

 $\checkmark$ 

smart

Myeasi Mobile App is designed with adaptive technology such that its fits in all Smartphones/tab screen size





Empo