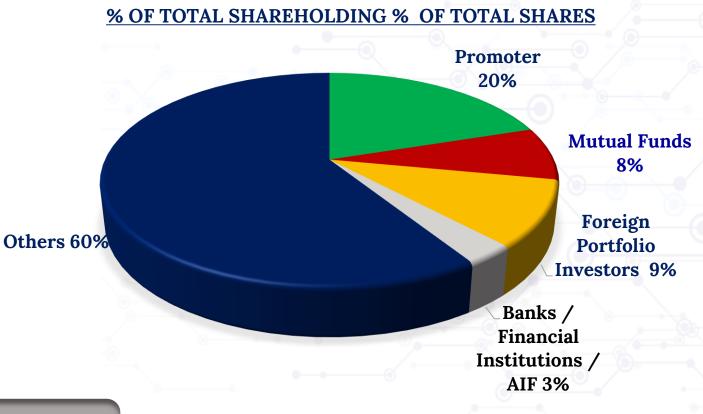

# O Our Board of Directors

| Top 5 shareholders                  | %      |
|-------------------------------------|--------|
| BSE Limited                         | 20.00% |
| Standard Chartered Bank             | 7.18%  |
| PPFAS Mutual Fund                   | 4.59%  |
| Life Insurance Corporation Of India | 4.40%  |
| Canara Bank                         | 2.18%  |

| Shareholders | %   |
|--------------|-----|
| Institutions | 55% |
| Retail       | 45% |

CDSL is the First Listed depository of India & Second Listed depository in the world