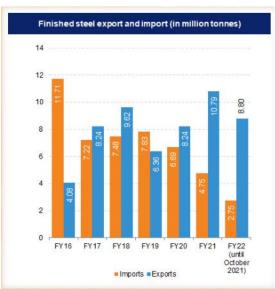

any economy. The Indian steel industry is classified into three categories - major producers, main producers, and secondary producers.

India is the world's second-largest producer of crude steel, with an output of 125.32 MT of crude steel and finished steel production of 121.29 MT in FY23.

India's steel production is estimated to grow 4-7% to 123-127 MT in FY24.

The growth in the Indian steel sector has been driven by the domestic availability of raw materials such as iron ore and cost-effective labour. Consequently, the steel sector has been a major contributor to India's manufacturing output.

The Indian steel industry is modern, with state-of-the-art steel mills. It has always strived for continuous modernisation of older plants and up-gradation to higher energy efficiency levels.



#### MARKET SIZE

In the past 10–12 years, India's steel sector has expanded significantly. Production has increased by 75% since 2008, while domestic steel demand has increased by almost 80%. The capacity for producing steel has grown concurrently, and the rise has been largely organic.

In FY23, the production of crude steel and finished steel stood at 125.32 MT and 121.29 MT, respectively.

In FY24, the production of crude steel and finished steel stood at 143.6 MT and 138.5 MT, respectively.

In FY23, crude and finished steel production stood at 125.32 MT and 121.29 MT, respectively. In July 2023, crude steel production in India stood at 11.52 MT.

In FY24, the consumption of finished steel stood at 135.90 MT.The per-capita consumption of steel stood at 86.7 kgs in FY23.

In FY22, th