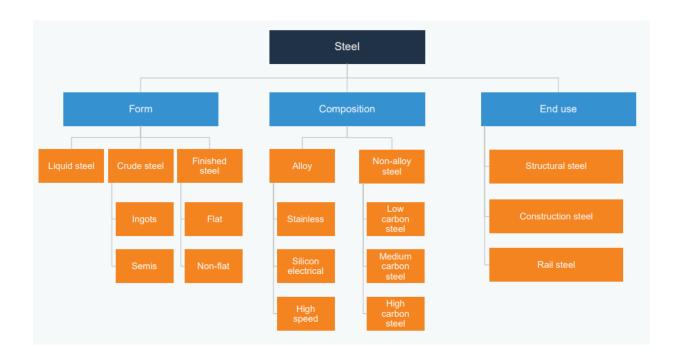

6.08 billion by 2030-31.

▶ Union Steel Secretary Nagendra Nath Singh expects PLI short-listed companies to invest US\$ 1.2 billion (Rs. 10,000 crore) in specialty steel-making next year and nearly US\$ 1.9 billion (Rs. 16,000 crore) by FY24-end.

► The industry is witnessing consolidation of players, which has led to investment by entities from other sectors. The ongoing consolidation also presents an opportunity to global players to enter the Indian market.

#### STRUCTURE OF THE STEEL SECTOR

#### GSTIN: 27AAFCS9987G1ZL

#### CIN NO: L27105MH2002PLC135117

Regd.& Admin Office: 515, The Summit Business Bay, Near Tel: 022-2 WEH Metro Station, A.K. Road, Andheri (E.), Mumbai-400 093 Fax: 022 www.shivaumsteels.com

Tel: 022-26827900/01/02/03/04 E-info@shivaumsteels.com Fax: 022-26827899





## STEEL PRODUCTION CAPACITY HAS EXPANDED RAPIDLY



• For the first time ever, India surpassed China as the top developer of coal-based steel capacity in July 2023, according to the latest report from Global Energy Monitor (GEM).

• India's steel production capacity has expanded rapidly over the past few years, growing at a CAGR of 4.84% from 97 MT in FY13 to 171 MT in FY24\*. The National Steel Policy 2017 has envisaged achieving up to 300 MT of production capacity by 2030-31.

• India will commission new steelmaking facilities with a capacity of about 40 MT per year by the 2025/2026 financial year.

• BF-BOF route is expected to contribute 65% of the capacity, while the remaining 35% is expected to come from EAF & IF routes.

## GSTIN: 27AAFCS9987G1ZL

#### CIN NO: L27105MH2002PLC1351