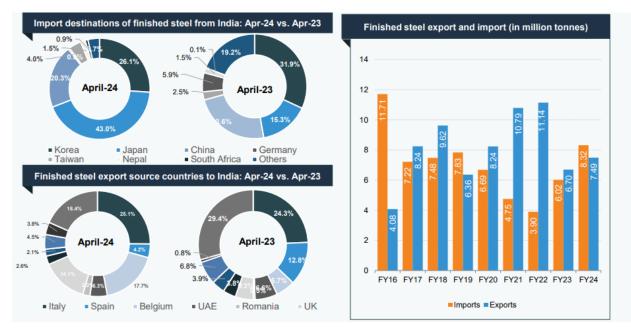

steel to 7.5%.

• In the Union Budget 2023-24, an investment of Rs. 75,000 crore (US\$ 9.15 billion) (including Rs. 15,000 crore (US\$ 1.83 billion) from private sources) has been allocated for 100 critical transport infrastructure projects for last and first mile connectivity for various sectors such as ports, coal, and steel.

#### TRENDS IN IMPORT AND EXPORT OF STEEL

• In FY24, the exports and imports of finished steel stood at 7.49 MT and 8.32 MT, respectively.

• In FY23, exports and imports of finished steel stood at 6.7 MT and 6.02 MT, respectively.

• In FY22, India exported 11.14 MT of finished steel.

• In April 2024 exports of finished steel stood at 5.1 lakh metric tonnes (LMT), while imports stood at 5.9 LMT.

#### GSTIN: 27AAFCS9987G1ZL

## CIN NO: L27105MH2002PLC135117





#### STRONG DEMAND AND POLICY SUPPORT DRIVING INVESTMENTS



## THREATS

The steel industry faces several significant threats:

1. **Fluctuating Raw Material Prices**: The prices of key raw materials like iron ore and coking coal are highly volatile, which can drastically affect production costs and profit margins.

## CIN NO: L27105MH2002PLC135117

Regd.& Admin Office: 515, The Summit Business Bay, NearTel: 022-26827900/01/02/03/04E-info@shivaumsteels.comWEH Metro Station, A.K. Road, Andheri (E.), Mumbai-400 093Fax: 022-26827899Fax: 022-26827899www.shivaumsteels.comFax: 022-26827899Fax: 022-26827899



- 2. Environmental Regulations: Increasingly stringent environmental regulations on emissions and energy consumption put pressure on the industry to invest in cleaner technologies, which