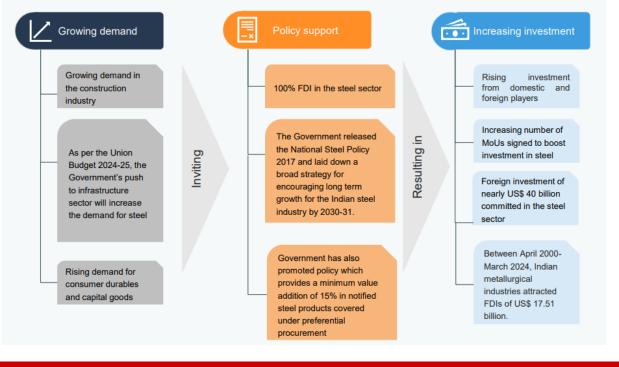

of Rs. 75,000 crore (US\$ 9.15 billion) (including Rs. 15,000 crore (US\$ 1.83 billion) from private sources) has been allocated for 100 critical transport infrastructure projects for last and first mile connectivity for various sectors such as ports, coal, and steel.

#### TRENDS IN IMPORT AND EXPORT OF STEEL

• In FY24, the exports and imports of finished steel stood at 7.49 MT and 8.32 MT, respectively.

• In FY23, exports and imports of finished steel stood at 6.7 MT and 6.02 MT, respectively.

• In FY22, India exported 11.14 MT of finished steel.

• In April 2024 exports of finished steel stood at 5.1 lakh metric tonnes (LMT), while imports stood at 5.9 LMT.

#### GSTIN: 27AAFCS9987G1ZL

## CIN NO: L27105MH2002PLC135117





#### STRONG DEMAND AND POLICY SUPPORT DRIVING INVESTMENTS



## THREATS

The steel industry faces several significant threats:

1. **Fluctuating Raw Material Prices**: The prices of key raw materials like iron ore and coking coal are highly volatile, which can drastically affect production costs and profit margins.

## CIN NO: L27105MH2002PLC135117

Regd.& Admin Office: 515, The Summit Business Bay, NearTel: 022-26827900/01/02/03/04E-info@shivaumsteels.comWEH Metro Station, A.K. Road, Andheri (E.), Mumbai-400 093Fax: 022-26827899Fax: 022-26827899www.shivaumsteels.comFax: 022-26827899Fax: 022-26827899



- 2. Environmental Regulations: Increasingly stringent environmental regulations on emissions and energy consumption put pressure on the industry to invest in cleaner technologies, which can be costly and challenging to implement.
- 3. **Global Com