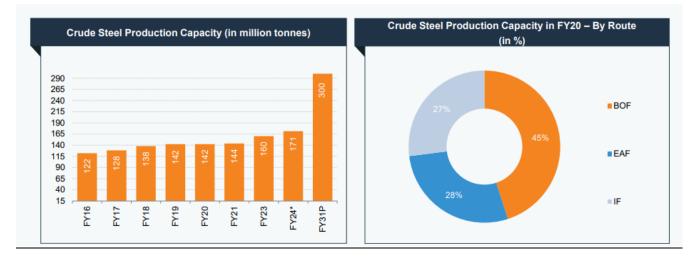

endra Nath Singh expects PLI short-listed companies to invest US\$ 1.2 billion (Rs. 10,000 crore) in specialty steel-making next year and nearly US\$ 1.9 billion (Rs. 16,000 crore) by FY24-end.

► The industry is witnessing consolidation of players, which has led to investment by entities from other sectors. The ongoing consolidation also presents an opportunity to global players to enter the Indian market.

#### STRUCTURE OF THE STEEL SECTOR

#### GSTIN: 27AAFCS9987G1ZL

#### CIN NO: L27105MH2002PLC135117

Regd.& Admin Office: 515, The Summit Business Bay, Near Tel: 022-2 WEH Metro Station, A.K. Road, Andheri (E.), Mumbai-400 093 Fax: 022 www.shivaumsteels.com

Tel: 022-26827900/01/02/03/04 E-info@shivaumsteels.com Fax: 022-26827899





## STEEL PRODUCTION CAPACITY HAS EXPANDED RAPIDLY



• For the first time ever, India surpassed China as the top developer of coal-based steel capacity in July 2023, according to the latest report from Global Energy Monitor (GEM).

• India's steel production capacity has expanded rapidly over the past few years, growing at a CAGR of 4.84% from 97 MT in FY13 to 171 MT in FY24\*. The National Steel Policy 2017 has envisaged achieving up to 300 MT of production capacity by 2030-31.

• India will commission new steelmaking facilities with a capacity of about 40 MT per year by the 2025/2026 financial year.

• BF-BOF route is expected to contribute 65% of the capacity, while the remaining 35% is expected to come from EAF & IF routes.

## GSTIN: 27AAFCS9987G1ZL

#### CIN NO: L27105MH2002PLC135117

| Regd.& Admin Office: 515, The Summit Business B