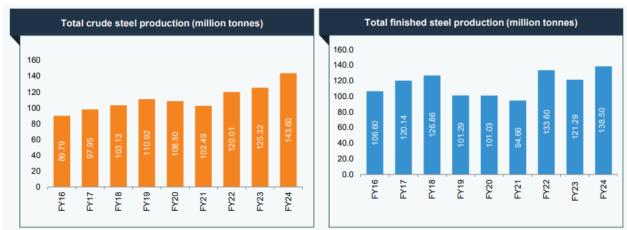

# CIN NO: L27105MH2002PLC135117

| Regd.& Admin Office: 515, The Summit Business Bay, Near    | Tel: 022-26827900/01/02/03/04 | E-info@shivaumsteels.com |
|------------------------------------------------------------|-------------------------------|--------------------------|
| WEH Metro Station, A.K. Road, Andheri (E.), Mumbai-400 093 | Fax: 022-26827899             |                          |
| www.shivaumsteels.com                                      |                               |                          |



• Expansion of production capacity to 300 MT will translate into additional investment of Rs. 10 lakh crore (US\$ 156.08 billion) by 2030-31.

• Steel companies are looking to restart expansion projects on the back of surging steel process with a capacity addition of 29 MT.



## STEEL PRODUCTION IN INDIA HAS BEEN GROWING AT A FAST PACE

• In FY24, the production of crude steel and finished steel stood at 143.6 MT and 138.5 MT, respectively. • In FY23, the production of crude steel and finished steel stood at 125.32 MT and 121.29 MT respectively. • In FY22, production of finished steel stood at 133.596 MT.

• In FY22, production of crude steel and finished steel stood a 133.596 MT and 120.01 MT, respectively.

• To support MSMEs, the government has reduced customs duty on stainless steel to 7.5%.

• In the Union Budget 2023-24, an investment of Rs. 75,000 crore (US\$ 9.15 billion) (including Rs. 15,000 crore (US\$ 1.83 billion) from private sources) has been allocated for 100 critical transport infrastructure projects for last and first mile connectivity for v